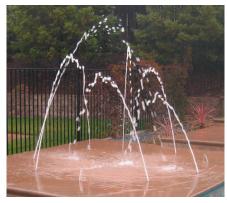

- Available in 6, 9, or even 12 jet kits
- Water spouts can be adjusted to spray water from a few inches to over 12 feet into the air
- The AquaDirector (control box) can be controlled by any of the leading control systems, such as EasyTouch and Intellitouch.
- For residential applications only. For commercial projects, see the AquaDirector.