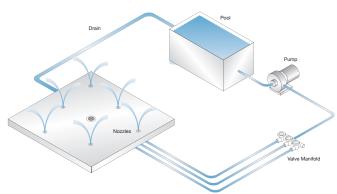

Pool Kit

Pool Kit includes jets, valves, drain and AquaDirector control box. Everything you need excluding piping runs and surfacing material.