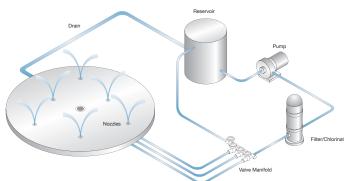

## Stand-alone Kit

Stand-alone version includes jets, drain, water reservoir, inline chlorinator, filter, valves, pump, and AquaDirector control box. Everything you need excluding piping runs and surfacing material.