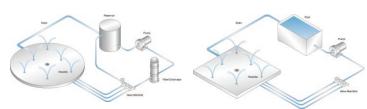

### Stand-Alone Kit

Stand-alone kit includes jets, drain, water reservoir, inline chlorinator, filter, valves, pump, and AquaDirector control box. Everything you need excluding piping runs and surfacing material.

### Pool Kit

Pool kit includes jets, drain, valves, and AquaDirector control box. Everything you need excluding piping runs and surfacing material.