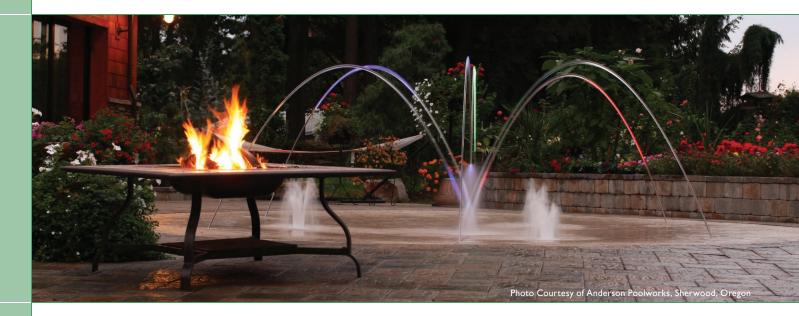

# INTERACTIVE WATER FEATURES THAT INSPIRE

WetDek<sup>™</sup> is a zero-depth interactive water feature system that can be shaped into a backyard splash park for the kids, an elegant fountain, a poolside attraction or a soothing water garden—you decide.

## SOMETHING FOR EVERY BACKYARD

WetDek systems come in two main styles that offer flexibility and expandability. A standalone WetDek can be sized and shaped to fit virtually any backyard while the pool-side kit adds an extra element of fun to the pool. Each style offers multiple jetting configurations so that you can create your own personalized interactive water experience.