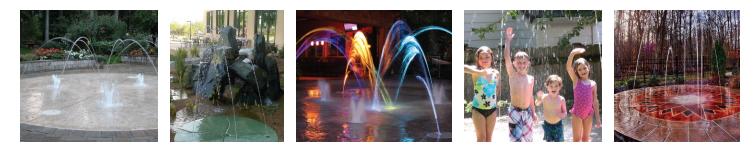

# INTERACTIVE WATER FEATURES THAT INSPIRE

WetDek<sup>™</sup> is a zero-depth interactive water feature system that can be shaped into a backyard splash park for the kids, an elegant fountain, a poolside attraction or a soothing water garden—you decide.

## SOMETHING FOR EVERY BACKYARD

WetDek systems come in two main styles that offer flexibility and expandability. A standalone WetDek can be sized and shaped to fit virtually any backyard while the pool-side kit adds an extra element of fun to the pool. Each style offers multiple jetting configurations so that you can create your own personalized interactive water experience.