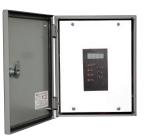

### AquaDirector—Water Feature Control System

With the AquaDirector Water control system you can manage your own custom built water feature. The system provides multi-voltage, multi-zone control and a host of interactive programs all in a single powerful package.