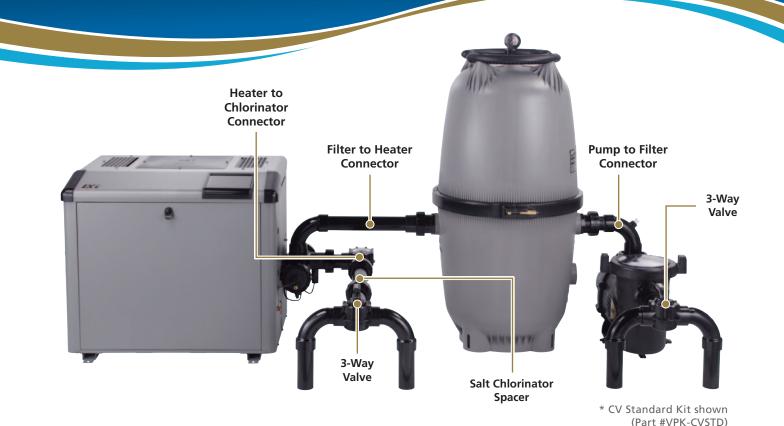

## **VERSA PLUMB® PREASSEMBLED PLUMBING KITS**

#### CV Standard Kit (Part #VPK-CVSTD)

Kit for Jandy<sup>®</sup> Pump, CV Filter and LXi Heater