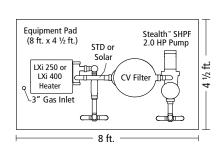

#### CV Standard Kit (Part #VPK-CVSTD)

Kit for Jandy<sup>®</sup> Pump, CV Filter and LXi Heater