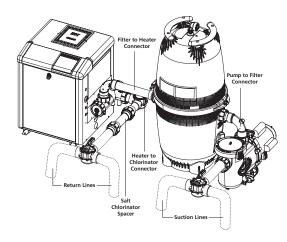

## **VERSA PLUMB® PREASSEMBLED PLUMBING KITS**

#### CV Standard Kit (Part #VPK-CVSTD)

Kit for Jandy<sup>®</sup> Pump, CV Filter and LXi Heater