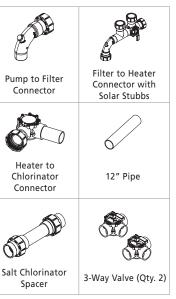

#### CV Solar Kit (Part #VPK-CVSLR)

Kit for Jandy Pump, CV Filter and LXi Heater - with solar ready plumbing.

This solar kit ensures compliance with California Energy Commission's 2008 Building Energy Efficiency Standards (Title 24)