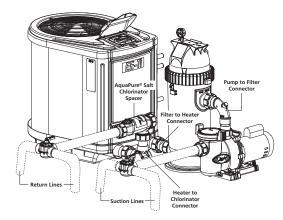

#### CV Standard Kit (Part #VPK-CVSTD)

Kit for Jandy<sup>®</sup> Pump, CV Filter and LXi Heater