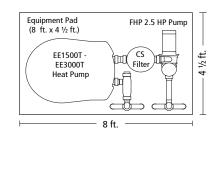

#### CS Standard Kit (Part #VPK-CSSTD)

Kit for Jandy Pump, CS Filter and Heat Pump

Pumps • Filters • Heaters • Heat Pumps • Controls • Lights • Water Purification • Valves Water Features • Water Leveling • Cleaners • In-Floor • Pool Covers • Accessories