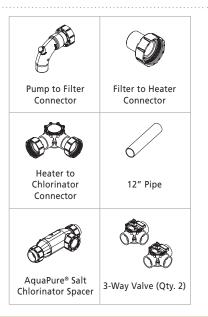

**Options** Each kit contains 3-port Jandy NeverLube<sup>®</sup> valves

Zodiac Pool Systems, Inc. P 800.822.7933 | F 800.479.8324 www.zodiacpoolsystems.com