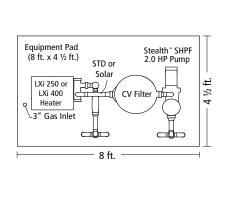

#### CV Standard Kit (Part #VPK-CVSTD)

Kit for Jandy<sup>®</sup> Pump, CV Filter and LXi Heater