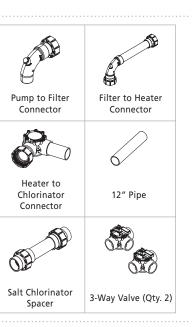

#### CV Standard Kit (Part #VPK-CVSTD)

Kit for Jandy<sup>®</sup> Pump, CV Filter and LXi Heater