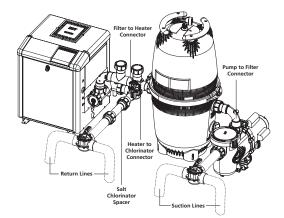

#### CV Standard Kit (Part #VPK-CVSTD)

Kit for Jandy<sup>®</sup> Pump, CV Filter and LXi Heater