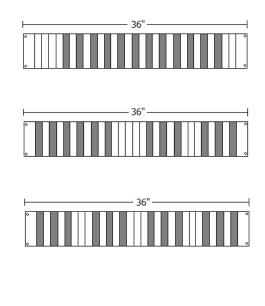

You can purchase more spouts individually for your unique design. The mounting template allows for a variety of spacing layouts, some examples appear to the right.