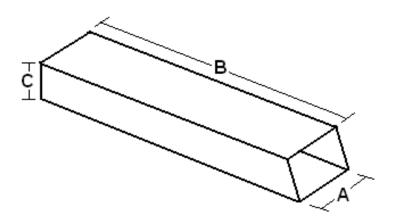

## **Tishway Specifications**

Tishways are available in two standard widths (A); 1inch and 3inch. Standard depth (B) is 12 inches, standard height(C) is 1inch for both widths. Custom orders are available in straight or radius design.