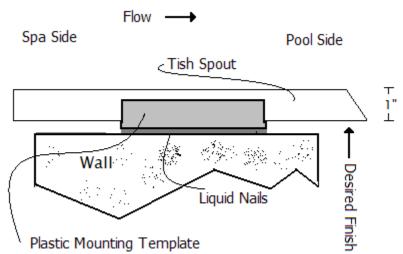

Tishways are sold in kits. The 1-inch kit includes (12) 1inch metal spouts and one 36-inch ABS plastic mounting template. The 3-inch kit includes (6) 3-inch spouts, and one ABS plastic mounting template.