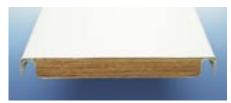

# Supreme Stand

- Made of durable, scratch resistant acrylic reinforced with fiberglass.
- 6', or 8' lengths find the right size for your diving pool!
- Available in a variety of colors match your pool slide and backyard décor!
- Stainless steel hardware for added corrosion resistance.
- Board has a matching, non-slip sanded tread for maximum safety.

#### Board + Stand Color

Actual product colors may vary.

All installations must comply with all applicable local and national codes and installation must be completed in accordance with S.R.Smith installation instructions.