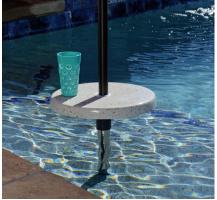

Sun Shelf Table 16" table shown in Cappuccino

Pool or Spa Table 30" spa table shown in Seashell

# TABLES & SEATING

Make the most of a sun shelf with tables and seating that allows you to cool off without splashing around. Bring your book, favorite beverage and a snack to spend hours relaxing in your personal destination space.