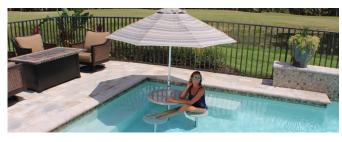

Sun Shelf Table 16" table shown in Cappuccino

Pool or Spa Table 30" spa table shown in Seashell

# TABLES & SEATING

Make the most of a sun shelf with tables and seating that allows you to cool off without splashing around. Bring your book, favorite beverage and a snack to spend hours relaxing in your personal destination space.

UPGRADE YOUR SHADE

Destination Series features specially designed tables that allow you to add a table under your favorite sun shelf umbrella. In-pool tables upgrade your shade and keep everyone in the pool.