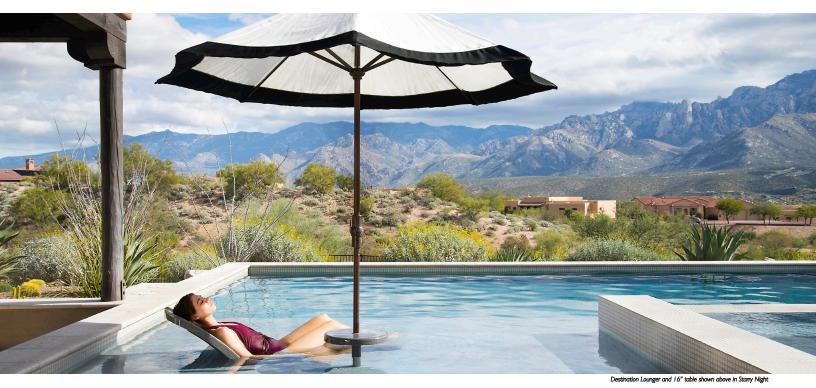

UPGRADE YOUR SHADE

Destination Series features specially designed tables that allow you to add a table under your favorite sun shelf umbrella. In-pool tables upgrade your shade and keep everyone in the pool.

#### ADAPTER KITS

Sun shelf tables install into most 1.5" umbrella anchors in three easy steps with the Adapter Kit from S.R.Smith. Adapter Kits have been verified for use with most popular 6" umbrella anchor manufacturers including Aqua Star, Waterways and CMP. Compatibility with other brands is not guaranteed.

# POOL LOUNGER<sup>TM</sup>

The Destination Lounger<sup>™</sup> lets you relax and enjoy the pool without a splash. Elegant design and sturdy construction combine to give pool owners the opportunity to upgrade their sun shelf space with ease. Made using an advanced RTM manufacturing process, Destination Loungers are lightweight yet strong. The innovative design allows pool owners to easily fill the base section with water but, more importantly, it's easy to remove the water allowing the lounger to be moved when not in use.