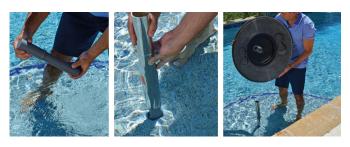

#### ADAPTER KITS

Sun shelf tables install into most 1.5" umbrella anchors in three easy steps with the Adapter Kit from S.R.Smith. Adapter Kits have been verified for use with most popular 6" umbrella anchor manufacturers including Aqua Star, Waterways and CMP. Compatibility with other brands is not guaranteed.