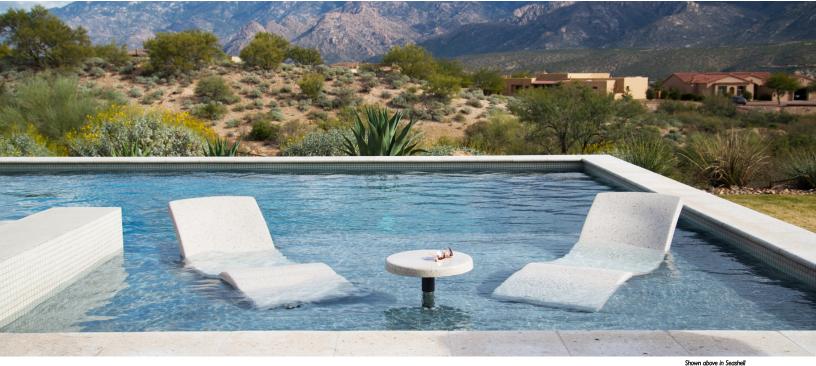

# POOL LOUNGER<sup>TM</sup>

The Destination Lounger<sup>™</sup> lets you relax and enjoy the pool without a splash. Elegant design and sturdy construction combine to give pool owners the opportunity to upgrade their sun shelf space with ease. Made using an advanced RTM manufacturing process, Destination Loungers are lightweight yet strong. The innovative design allows pool owners to easily fill the base section with water but, more importantly, it's easy to remove the water allowing the lounger to be moved when not in use.

- Perfect for residential or commercial use
- For use on a pool ledge with water depths up to 12 inches
- High-quality RTM composite material
- UV protection to resist fading
- Compatible with all pool types, including vinyl
- Exclusive colors and visual textures
- Made in the USA