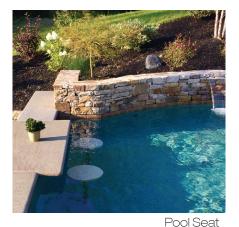

Sun Shelf Table 16" table shown in Cappuccino

Pool or Spa Table 30" spa table shown in Seashell

# TABLES & SEATING

Make the most of a sun shelf with tables and seating that allows you to cool off without splashing around. Bring your book, favorite beverage and a snack to spend hours relaxing in your personal destination space.