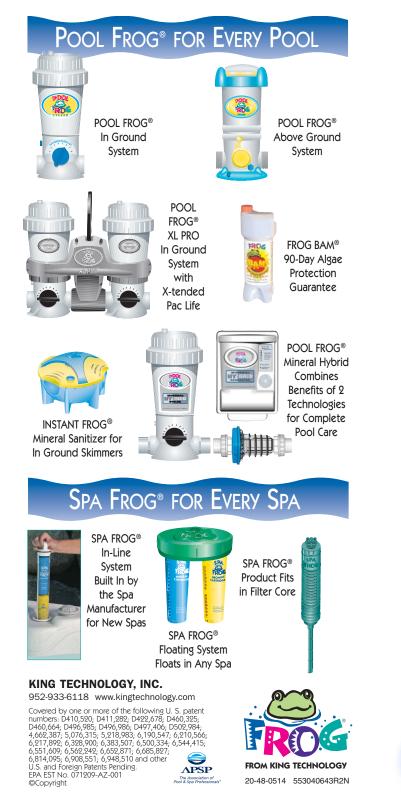

## FROG® MINERALS MEAN:

- ① Reduces bromine or chlorine use up to 50%\*
- ② Less work: Minerals last 4 months
- ③ Soft, sparkling clear water
- ④ Reduces smelly odors and fading swimsuits



\* Compared to the minimum ANSI recommended bromine or chlorine level of 2.0 ppm in a spa.



## JUST FOR THE FEEL OF IT!

• Imagine the feeling of sparkling water caressing your skin with soft touches of warmth. Or the feel of stress melting

away in the luxury of fresh, clean, invigorating water. Well, don't imagine anymore. With SPA FROG®, your spa will have the feel of a hot spring in the Rocky Mountains



cascading water over your tired limbs and soothing muscles. SPA FROG®'s minerals make a difference you can feel.

## FROG<sup>®</sup> OFFERS More Relaxation!

• SPA FROG<sup>®</sup> knows y