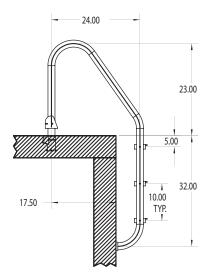

"Marine Grade, add –MG to part number when ordering. REQUIRED for Salt Pools.

Note: Frames extend 61/2" from the pool wall. Frame is secured to pool deck with two anchor sockets on 20" centers (elite), or 19" centers (econoline). Lower end of frame is bent to meet pool wall and fitted with two white rubber bumpers.