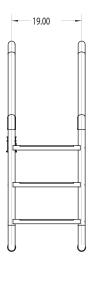

Anchors and escutcheons sold separately

| Econoline Shipping Wt. | Elite      | Shipping Wt. | Description   | L   | W   | Н  |
|------------------------|------------|--------------|---------------|-----|-----|----|
| SLF-24E-3B 24 lbs.     | SLF-24S-3B | 25 lbs.      | 3-step ladder | 61" | 29" | 2" |

"Marine Grade, add –MG to part number when ordering. REQUIRED for Salt Pools.

Note: Frames extend 61/2" from the pool wall. Frame is secured to pool deck with two anchor sockets on 20" centers (elite), or 19" centers (econoline). Lower end of frame is bent to meet pool wall and fitted with two white rubber bumpers.