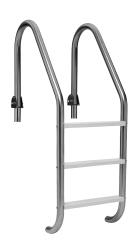

Tubing: 1.90" ODWall thickness: .049"

• Type: 304, 316L\* stainless steel

• Bends: All 6" Radius

• Stainless steel hinge brackets are bolted to ladder frames with stainless steel bolts and acorn nuts.

• Elite model: LTDF-103 treads, Econoline model: LTDF-101 treads

Anchors and escutcheons sold separately

| Econoline Shipping Wt. | Elite      | Shipping Wt. | Description   | L   | W   | Н  |
|------------------------|------------|--------------|---------------|-----|-----|----|
| SLF-24E-3B 24 lbs.     | SLF-24S-3B | 25 lbs.      | 3-step ladder | 61" | 29" | 2" |