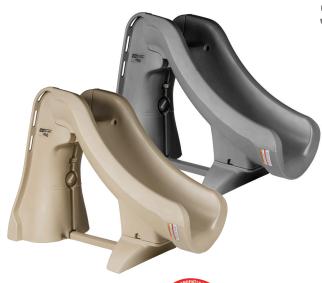

- First CPSC compliant removable and portable pool slide, meeting federal safety standards for 48 individual tests
- Available in colors to compliment the pool and patio areas (Taupe and Gray)
- Comes partially assembled and includes an easy to use dolly to roll SlideAway on and off the pool deck
- 3' x 6'7" deck space required
- Easy to set-up and store away in shed or garage
- Fully rotomolded construction provides strength and durability for years to come
- Enclosed, textured steps and integrated hand-holds for added safety
- Designed for children up to 125 lbs/57 kg
- Salt pool friendly
- Built-in UV inhibitors to resist fading
- For use on in-ground pools only
- Made in the USA