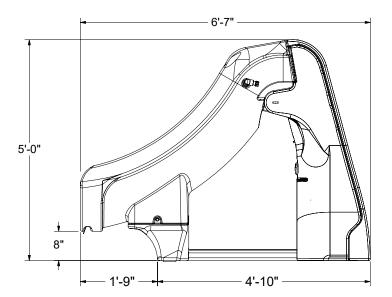

- First CPSC compliant removable and portable pool slide, meeting federal safety standards for 48 individual tests
- Available in colors to compliment the pool and patio areas (Taupe and Gray)
- Comes partially assembled and includes an easy to use dolly to roll SlideAway on and off the pool deck
- 3' x 6'7" deck space required
- Easy to set-up and store away in shed or garage
- Fully rotomolded construction provides strength and durability for years to come
- Enclosed, textured steps and integrated hand-holds for added safety
- Designed for children up to 125 lbs/57 kg
- Salt pool friendly
- Built-in UV inhibitors to resist fading
- For use on in-ground pools only
- Made in the USA

|              |                                        | Shipping |        |        |        |
|--------------|----------------------------------------|----------|--------|--------|--------|
| Part #       | Description                            | Weight   | Length | Width  | Height |
| 660-209-5810 | SlideAway Removable Pool Slide - Taupe | 160 lbs  | 38.5'' | 53.5'' | 77''   |
| 660-209-5820 | SlideAway Removable Pool Slide - Gray  |          |        |        |        |