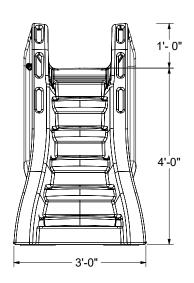

- First CPSC compliant removable and portable pool slide, meeting federal safety standards for 48 individual tests
- Available in colors to compliment the pool and patio areas (Taupe and Gray)
- Comes partially assembled and includes an easy to use dolly to roll SlideAway on and off the pool deck
- 3' x 6'7" deck space required
- Easy to set-up and store away in shed or garage
- Fully rotomolded construction provides strength and durability for years to come
- Enclosed, textured steps and integrated hand-holds for added safety
- Designed for children up to 125 lbs/57 kg
- Salt pool friendly
- Built-in UV inhibitors to resist fading
- For use on in-ground pools only
- Made in the USA