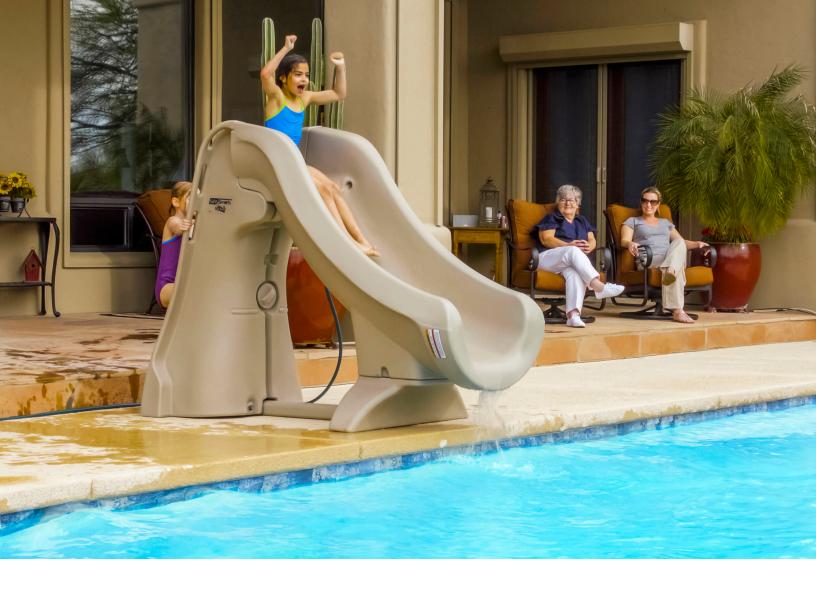

The Safe Removable Pool Slide

Introducing **SlideAway**™, the safe removable in-ground pool slide from S.R.Smith. SlideAway combines safety, fun and durability in a slide that can be easily set-up and removed from the deck in just minutes. SlideAway is the first fully CPSC compliant pool slide that doesn't have to be permanently affixed to the pool deck.

Designed to resist fading, SlideAway is salt pool friendly and comes in colors that will compliment any outdoor living space. SlideAway is ideal for children up to 125 lbs. and will provide hours of splashing fun!

- First CPSC compliant removable and portable pool slide, meeting federal safety standards for 48 individual tests
- Available in colors to compliment the pool and patio areas (Taupe and Gray)
- Comes partially assembled and includes an easy to use dolly to roll SlideAway on and off the pool deck
- 3' x 6'7" deck space required
- Easy to set-up and store away in shed or garage
- Fully rotomolded construction provides strength and durability for years to come
- Enclosed, textured steps and integrated hand-holds for added safety
- Designed for children up to 125 lbs/57 kg
- Salt pool friendly
- Built-in UV inhibitors to resist fading
- For use on in-ground pools only
- Made in the USA