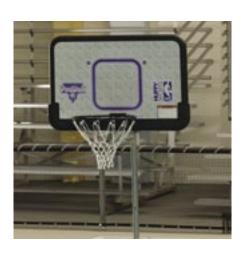

## Single-post Basketball Game

- Commercial grade, 1.90" OD stainless steel upright
- Removeable unit optional anchor cap sits flush to deck when not in use
- Regulation rim, net, basketball, needle and AS-100P plastic anchors] is included

| Part No.   | Description                                   | Shipping Wt. | L   | W   | Н  |
|------------|-----------------------------------------------|--------------|-----|-----|----|
| COMPLETE   |                                               |              |     |     |    |
| SPBASK-100 | Single-post basketball game, complete w/ancho | or 42 lbs.   |     |     |    |
| COMPONENTS |                                               |              |     |     |    |
| SPG-104    | Backboard, rim and net with hardware          | 26 lbs.      | 45" | 30" | 6" |
| 69-209-197 | Frame, ball and needle                        | 14 lbs.      | 65" | 14" | 5" |
| AS-100P    | Plastic Anchor w/escutcheon                   | 3 lbs.       | 6"  | 6"  | 3" |
| EP-100F    | Escutcheon                                    | 1 lb.        |     |     |    |