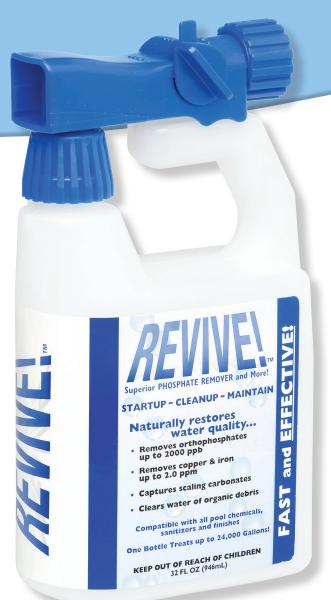

# 

**Product Brochure** 

Clears any pool... **Every** time!

STARTUP - CLEANUP - MAINTAIN

EFFECTI

pue

Naturally restores water quality...

- Removes orthophosphates up to 2000 ppb
- Removes copper & iron up to 2.0 ppm
- · Captures scaling carbonates
- Clears water of organic debris

Compatible with all pool chemicals, sanitizers and finishes

One Bottle Treats up to 24,000 Gallons!

KEEP OUT OF REACH OF CHILDREN 32 FL OZ (946mL)

**REVIVE!** – The New Revolution in Pool Water Care

### Q: How is REVIVE! packaged?

A: REVIVE! is conveniently packaged in a 16 or 32 ounce ergonomic bottle with a hose-end sprayer top designed for even distribution over your entire pool. An economical 1 gallon and 30 gallon service size is also available.