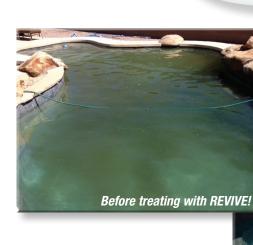

24 hours after treating with REVIVE!

### Phosphate build-up, severe algae, metals, or scaling (filled pool):

Note: Double dosage for heavily contaminated pools

If algae is present, brush walls and shock pool prior to application. Turn off circulation pump and filter. Attach a garden hose to **REVIVE!** bottle and apply the entire contents over pool surface. Wait 24 to 48 hours for debris to settle to pool bottom then slowly vacuum to waste. Once pool floor is clean restart circulation pump and filter. If water clouds after filtering, clean filter and circulate for 24 hours or until clear and thoroughly vacuum again.