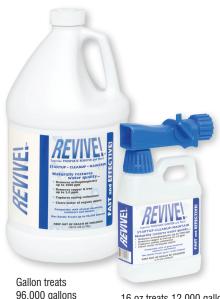

Compatible with all pool chemicals, sanitizers and finishes

One Bottle Treats up to 24,000 Gallons!

KEEP OUT OF REACH OF CHILDREN 32 FL OZ (946mL)

**REVIVE!** – The New Revolution in Pool Water Care

16 oz treats 12,000 gallons

REVIVE!'s hose-end sprayer ensures complete coverage of the pool surface.

### Q: How is REVIVE! packaged?

A: REVIVE! is conveniently packaged in a 16 or 32 ounce ergonomic bottle with a hose-end sprayer top designed for even distribution over your entire pool. An economical 1 gallon and 30 gallon service size is also available.