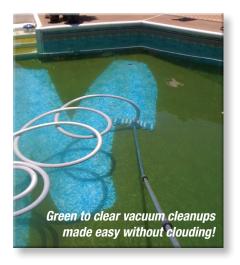

## **REVIVE!** is excellent for severe algae cleanups

• Captures scaling carbonates

Removes orthophosphates up to 2000 ppb
Removes copper and iron up to 2.0 ppm

Clears water of organic debris

32 oz treats 24,000 gallons

16 oz treats 12,000 gallons

REVIVE!'s hose-end sprayer ensures complete coverage of the pool surface.

### Q: Why is REVIVE! better than other products?

A: REVIVE! clears pool water fast and easy! Other products can take several days to work, require special balancing and can cloud water and clog the filter. REVIVE! does not require any pre-balancing, is compatible with all pool chemicals and will not cloud water or clog your filter. REVIVE!'s "silt technology" even allows vacuuming of severe cleanups without dusting or clouding the water. REVIVE! does the work of several products by simultaneously removing phosphates, metals, scaling carbonates, and organic debris in one easy application.