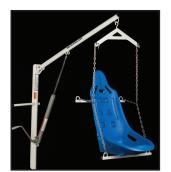

## The Power EZ<sup>™</sup> Pool Lift Item# F-03PEZ

The Power EZ<sup>™</sup> Lift is a great economical choice for individuals needing to gain access to their pool or spa.

The Power EZ<sup>™</sup> Lift provides a fully automatic actuator to raise and lower with 360° manual rotation. The lift can accommodate spa walls up to 26 inches (66cm) high and can be set back up to 20 inches (50cm) from the pool edge.

The Power EZ<sup>™</sup> Lift now comes with a rotation bar to allow attendant greater ease in rotating the unit.

## Features:

- 400 Pound (181 kg) weight capacity
- Rechargeable battery operation with charger
- Clears walls up to 26" (66 cm) high
- Durable mesh sling- standard size: 38"x20"
- Adjustable stainless steel chains
- Limited lifetime structural warranty
- Five year pro-rated electronics warranty