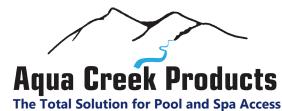

## Features:

- 400 Pound (181 kg) weight capacity
- Rechargeable battery operation with charger
- Clears walls up to 26" (66 cm) high
- Durable mesh sling- standard size: 38"x20"
- Adjustable stainless steel chains
- Limited lifetime structural warranty
- Five year pro-rated electronics warranty