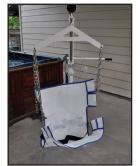

## The Power EZ<sup>™</sup> Pool Lift Item# F-03PEZ

The Power EZ<sup>™</sup> Lift is a great economical choice for individuals needing to gain access to their pool or spa.

The Power EZ<sup>™</sup> Lift provides a fully automatic actuator to raise and lower with 360° manual rotation. The lift can accommodate spa walls up to 26 inches (66cm) high and can be set back up to 20 inches (50cm) from the pool edge.

The Power EZ<sup>™</sup> Lift now comes with a rotation bar to allow attendant greater ease in rotating the unit.

## Features:

- 400 Pound (181 kg) weight capacity
- Rechargeable battery operation with charger
- Clears walls up to 26" (66 cm) high
- Durable mesh sling- standard size: 38"x20"
- Adjustable stainless steel chains
- Limited lifetime structural warranty
- Five year pro-rated electronics warranty