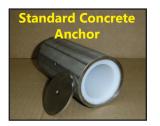

## **Options:**

- Hard seat option Item #F-0320HSO
- Youth sling Item #F-34EZCS /34"x18" (86x46cm)
- Extra long sling Item #F-037EZLS / 50"x28" (127x71cm)
- Standard sling with rigid insert & seat belt -Item #F-036RSS
- Additional standard in ground anchor -Item #F-033EZA