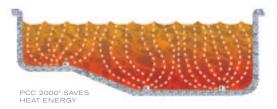

## SAVE CHEMICALS, ENERGY AND MONEY WITH IMPROVED CIRCULATION.

NOT ONLY IS PCC2000° A POWERFUL POOL CLEANING SYSTEM, BUT IT'S ALSO AN ADVANCED CIRCULATION SYSTEM. ORDINARY POOLS CIRCULATE WATER NEAR THE SURFACE OF THE POOL, WHERE CHEMICALS AND HEAT ARE QUICKLY LOST INTO THE ATMOSPHERE. THIS OFTEN LEADS TO WASTED CHEMICALS, WASTED HEAT ENERGY AND SEVERAL POORLY CIRCULATED ALGAE-PRONE AREAS THROUGHOUT YOUR POOL.

PCC2000° IMPROVES THE POOR CIRCULATION FOUND IN ORDINARY POOLS. USING ROTATING CLEANING JETS STRATEGICALLY PLACED IN THE POOL FLOOR, STEPS AND BENCHES, PCC2000° EVENLY CIRCULATES WATER THROUGHOUT EVERY SQUARE INCH OF YOUR POOL.

THIS IMPROVED CIRCULATION HAS BEEN PROVEN TO CREATE CLEANER, HEALTHIER MORE COMFORTABLE POOL WATER WHILE REDUCING THE LOSS OF CHEMICALS AND HEATING ENERGY TO THE ATMOSPHERE. THIS MEANS PCC2000° WILL SAVE YOU MONEY WHILE IT DELIVERS HEALTHIER WATER.