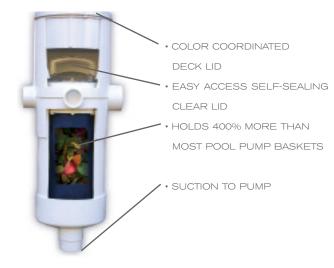

#### POOL DEBRIS CONTAINMENT SOLUTION\*:

- 1 ROTATING POP-UP CLEANING JETS ARE PLACED IN FLOORS, WALLS, STEPS, BENCHES AND EVEN SPAS TO CLEAN THE ENTIRE. POOL. THESE CLEANING JETS WORK TOGETHER TO SWEEP DEBRIS TOWARD THE PATENTED DEBRIS COLLECTION ZONE.
- 2 THE PATENTED DEBRIS COLLECTION ZONE USES A COMBINATION OF FIXED NON-ROTATING CLEANING JETS ON THE POOL FLOOR AND DOWNJETS ON THE WALLS WHICH CONTINUOUSLY DIRECT DEBRIS INTO THE MDX2 ANTI-ENTRAPMENT DEBRIS DRAIN.
- 3 THE MDX2 DRAIN WITH ANTI-ENTRAPMENT TECHNOLOGY REMOVES LARGE DEBRIS:\*
- AN OPTIONAL DEBRIS CANISTER COLLECTS THE LARGE DEBRIS FOR CONVENIENT DISPOSAL.
- 5 THE PCC2000" AUTOMATIC WATERVALVE FUNCTIONS AS THE BRAIN OF THE SYSTEM AND DIRECTS A POWERFUL FLOW OF WATER TO EACH SET OF CLEANING CLEANING JETS. THE WATERVALVE REQUIRES NO ROUTINE MAINTENANCE, AND IS ALSO 100% PRESSURE SAFE.