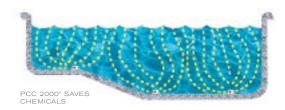

## SAVE CHEMICALS, ENERGY AND MONEY WITH IMPROVED CIRCULATION.

NOT ONLY IS PCC2000° A POWERFUL POOL CLEANING SYSTEM, BUT IT'S ALSO AN ADVANCED CIRCULATION SYSTEM. ORDINARY POOLS CIRCULATE WATER NEAR THE SURFACE OF THE POOL, WHERE CHEMICALS AND HEAT ARE QUICKLY LOST INTO THE ATMOSPHERE. THIS OFTEN LEADS TO WASTED CHEMICALS, WASTED HEAT ENERGY AND SEVERAL POORLY CIRCULATED ALGAE-PRONE AREAS THROUGHOUT YOUR POOL.

PCC2000° IMPROVES THE POOR CIRCULATION FOUND IN ORDINARY POOLS. USING ROTATING CLEANING JETS STRATEGICALLY PLACED IN THE POOL FLOOR, STEPS AND BENCHES, PCC2000° EVENLY CIRCULATES WATER THROUGHOUT EVERY SQUARE INCH OF YOUR POOL.

THIS IMPROVED CIRCULATION HAS BEEN PROVEN TO CREATE CLEANER, HEALTHIER MORE COMFORTABLE POOL WATER WHILE REDUCING THE LOSS OF CHEMICALS AND HEATING ENERGY TO THE ATMOSPHERE. THIS MEANS PCC2000° WILL SAVE YOU MONEY WHILE IT DELIVERS HEALTHIER WATER.