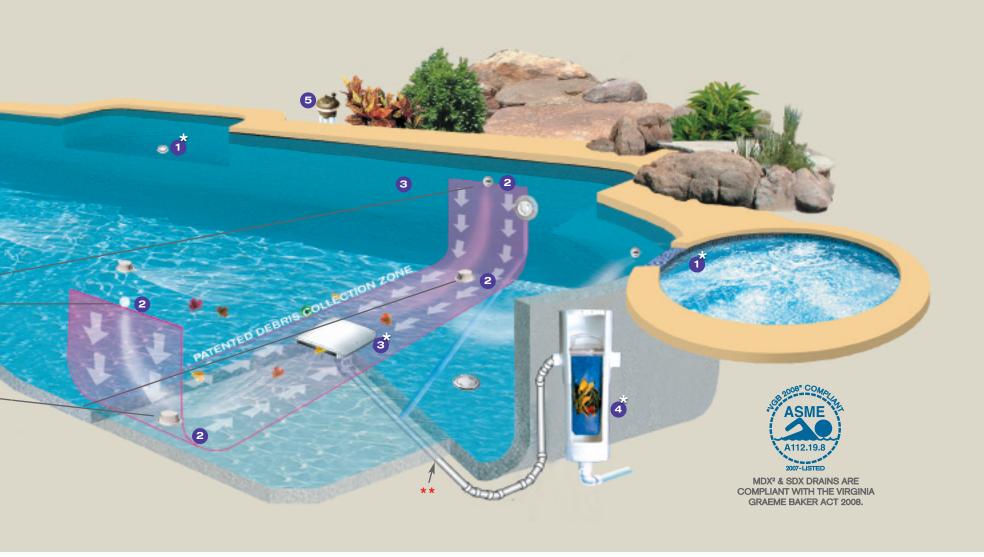

## THE TECHNOLOGY BEHIND RELAXATION

PCC2000® USES ROTATING CLEANING JETS PLACED STRATEGICALLY IN YOUR POOL FLOOR, STEPS AND BENCHES. THESE CLEANING JETS SWEEP DEBRIS FROM EVERY CORNER OF YOUR POOL TOWARD THE PATENTED DEBRIS COLLECTION ZONE, AN AREA STRETCHING ACROSS THE DEEPEST PART OF YOUR POOL WHERE DEBRIS IS THEN CHANNELED TO THE MDX2® ANTI-ENTRAPMENT DEBRIS DRAIN. FROM THERE DEBRIS TRAVELS TO THE OPTIONAL DEBRIS CONTAINMENT CANISTER DESIGNED FOR CONVENIENT DECK-SIDE ACCESS. AFTER ONLY A SHORT TIME YOUR POOL WILL BE CLEANED, AND PCC2000® WILL DISAPPEAR BACK INTO THE POOL FLOOR. VIRTUALLY ALL THAT'S LEFT TO DO IS RELAX AND ENJOY A CLEAN WELL CIRCULATED POOL.

#### POOL DEBRIS CONTAINMENT SOLUTION\*:

- 1 ROTATING POP-UP CLEANING JETS ARE PLACED IN FLOORS, WALLS, STEPS, BENCHES AND EVEN SPAS TO CLEAN THE ENTIRE. POOL. THESE CLEANING JETS WORK TOGETHER TO SWEEP DEBRIS TOWARD THE PATENTED DEBRIS COLLECTION ZONE.
- 2 THE PATENTED DEBRIS COLLECTION ZONE USES A COMBINATION OF FIXED NON-ROTATING CLEANING JETS ON THE POOL FLOOR AND DOWNJETS ON THE WALLS WHICH CONTINUOUSLY DIRECT DEBRIS INTO THE MDX2 ANTI-ENTRAPMENT DEBRIS DRAIN.
- 3 THE MDX2 DRAIN WITH ANTI-ENTRAPMENT TECHNOLOGY REMOVES LARGE DEBRIS:\*
- AN OPTIONAL DEBRIS CANISTER COLLECTS THE LARGE DEBRIS FOR CONVENIENT DISPOSAL.
- 5 THE PCC2000" AUTOMATIC WATERVALVE FUNCTIONS AS THE BRAIN OF THE SYSTEM AND DIRECTS A POWERFUL FLOW OF WATER TO EACH SET OF CLEANING CLEANING JETS. THE WATERVALVE REQUIRES NO ROUTINE MAINTENANCE, AND IS ALSO 100% PRESSURE SAFE.