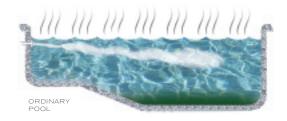

## SAVE CHEMICALS, ENERGY AND MONEY WITH IMPROVED CIRCULATION.

NOT ONLY IS PCC2000° A POWERFUL POOL CLEANING SYSTEM, BUT IT'S ALSO AN ADVANCED CIRCULATION SYSTEM. ORDINARY POOLS CIRCULATE WATER NEAR THE SURFACE OF THE POOL, WHERE CHEMICALS AND HEAT ARE QUICKLY LOST INTO THE ATMOSPHERE. THIS OFTEN LEADS TO WASTED CHEMICALS, WASTED HEAT ENERGY AND SEVERAL POORLY CIRCULATED ALGAE-PRONE AREAS THROUGHOUT YOUR POOL.

PCC2000° IMPROVES THE POOR CIRCULATION FOUND IN ORDINARY POOLS. USING ROTATING CLEANING JETS STRATEGICALLY PLACED IN THE POOL FLOOR, STEPS AND BENCHES, PCC2000° EVENLY CIRCULATES WATER THROUGHOUT EVERY SQUARE INCH OF YOUR POOL.