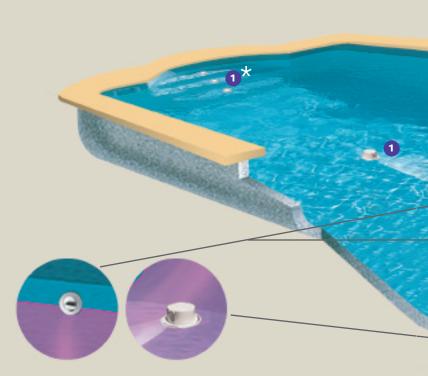

A COMBINATION OF FIXED NON-ROTATING CLEANING JETS ON THE POOL FLOOR AND DOWNJETS ON THE WALLS CREATE A CONTINUOUS CLEANING CURRENT THAT SWEEPS DEBRIS INTO THE MDX2® DRAIN. ONCE DEBRIS IS CAPTURED IN THE PATENTED CLEANING CURRENT IT'S AUTOMATICALLY ELIMINATED FROM THE POOL.

#### POOL DEBRIS CONTAINMENT SOLUTION\*:

- 1 ROTATING POP-UP CLEANING JETS ARE PLACED IN FLOORS, WALLS, STEPS, BENCHES AND EVEN SPAS TO CLEAN THE ENTIRE. POOL. THESE CLEANING JETS WORK TOGETHER TO SWEEP DEBRIS TOWARD THE PATENTED DEBRIS COLLECTION ZONE.
- 2 THE PATENTED DEBRIS COLLECTION ZONE USES A COMBINATION OF FIXED NON-ROTATING CLEANING JETS ON THE POOL FLOOR AND DOWNJETS ON THE WALLS WHICH CONTINUOUSLY DIRECT DEBRIS INTO THE MDX2 ANTI-ENTRAPMENT DEBRIS DRAIN.
- 3 THE MDX2 DRAIN WITH ANTI-ENTRAPMENT TECHNOLOGY REMOVES LARGE DEBRIS:\*
- AN OPTIONAL DEBRIS CANISTER COLLECTS THE LARGE DEBRIS FOR CONVENIENT DISPOSAL.
- 5 THE PCC2000" AUTOMATIC WATERVALVE FUNCTIONS AS THE BRAIN OF THE SYSTEM AND DIRECTS A POWERFUL FLOW OF WATER TO EACH SET OF CLEANING CLEANING JETS. THE WATERVALVE REQUIRES NO ROUTINE MAINTENANCE, AND IS ALSO 100% PRESSURE SAFE.