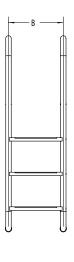

| Econoline  | Elite      | Description                      | Shipping Wt. | L   | W   | Н  |  |
|------------|------------|----------------------------------|--------------|-----|-----|----|--|
| 0GL-3E-100 | 0GL-3S-100 | 3-step ladder (66" total height) | 27 lbs.      | 69" | 16" | 2" |  |
| OGL-3E-101 | 0GL-3S-101 | 3-step ladder (61" total height) | 27 lbs.      | 69" | 16" | 2" |  |