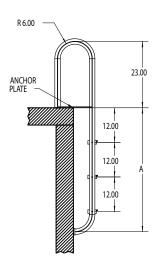

## On-ground Ladder

Tubing: 1.90" ODWall thickness: .049"

• Type: 304, 316L\* stainless steel

• Bends: All 6" Radius

• Elite model: LTDF-103 treads, Econoline model: LTDF-101 treads

Anchors and escutcheons sold separately

\*Marine Grade, add –MG to part number when ordering. REQUIRED for Salt Pools.

NOTES: Frames extend 6½" from the pool wall. For plastic steps, anchors must be set at 20" (elite), or 19" centers (econoline). Lower end of frame is bent to meet pool wall and fitted with two white rubber bumpers.