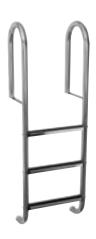

## On-ground Ladder

Tubing: 1.90" ODWall thickness: .049"

• Type: 304, 316L\* stainless steel

• Bends: All 6" Radius

• Elite model: LTDF-103 treads, Econoline model: LTDF-101 treads

Anchors and escutcheons sold separately

| Econoline  | Elite      | Description                      | Shipping Wt. | L   | W   | Н  |  |
|------------|------------|----------------------------------|--------------|-----|-----|----|--|
| 0GL-3E-100 | 0GL-3S-100 | 3-step ladder (66" total height) | 27 lbs.      | 69" | 16" | 2" |  |
| OGL-3E-101 | 0GL-3S-101 | 3-step ladder (61" total height) | 27 lbs.      | 69" | 16" | 2" |  |