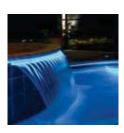

## **OASIS ORIGINAL FALL**

- · Smooth Sheet Flow Effect
- Custom Radius Cuts Available
- Available in 12", 18", 24", 36" & 48" widths, 6" and 9" extended lips.
  (60", 72", 84", 96" widths available via special order.)
- · NOW available in GREY