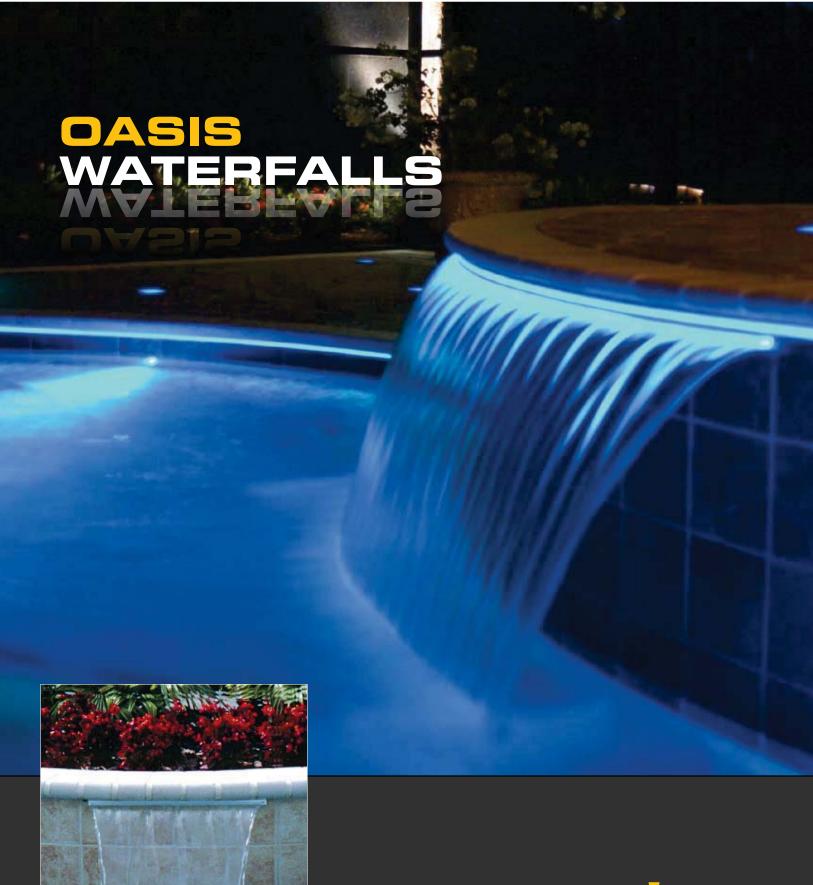

## **OASIS ORIGINAL FALL**

- · Smooth Sheet Flow Effect
- Custom Radius Cuts Available
- Available in 12", 18", 24", 36" & 48" widths, 6" and 9" extended lips.
  (60", 72", 84", 96" widths available via special order.)
- · NOW available in GREY