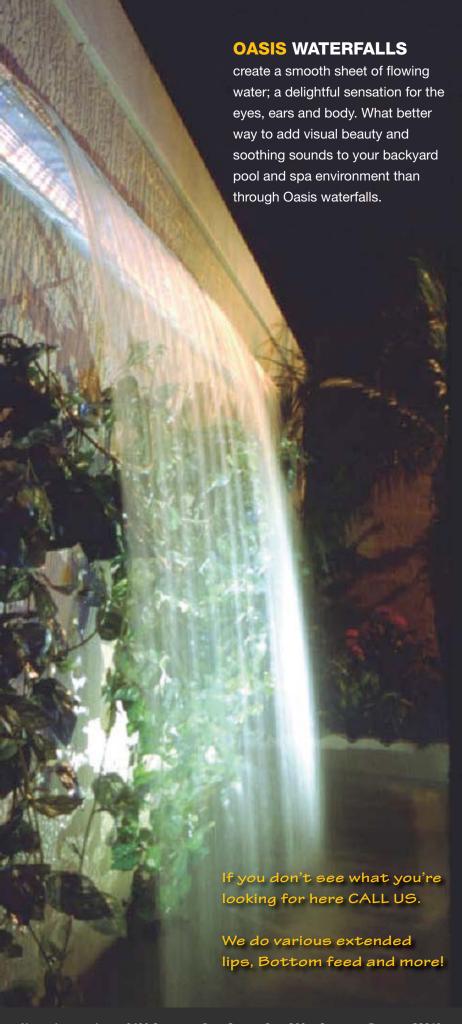

## **OASIS ORIGINAL FALL**

- · Smooth Sheet Flow Effect
- Custom Radius Cuts Available
- Available in 12", 18", 24", 36" & 48" widths, 6" and 9" extended lips.
  (60", 72", 84", 96" widths available via special order.)
- · NOW available in GREY