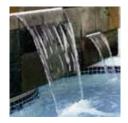

## **OASIS ORIGINAL FALL**

- · Smooth Sheet Flow Effect
- Custom Radius Cuts Available
- Available in 12", 18", 24", 36" & 48" widths, 6" and 9" extended lips.
  (60", 72", 84", 96" widths available via special order.)
- · NOW available in GREY