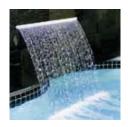

# **OASIS RAINFOREST FALL**

- Installs Same as Original Waterfall
- Soothing Rich Sounds
- Unique Visual Texture
- Available in 12", 18", 24", 36" & 48" widths, 6" and 9" extended lips.
  (60", 72", 84", 96" widths available via special order.)
- NOW available in GREY