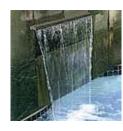

## **OASIS ORIGINAL FALL**

- · Smooth Sheet Flow Effect
- Custom Radius Cuts Available
- Available in 12", 18", 24", 36" & 48" widths, 6" and 9" extended lips.
  (60", 72", 84", 96" widths available via special order.)
- · NOW available in GREY