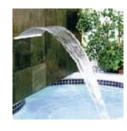

### **OASIS ARCH FALL**

- · Elegant arc of falling water
- Great for giving extra height to areas with low walls or risers
- Available in 12", 18", 24", 36" & 48" widths, 6" extended lip.
- NOW available in GREY