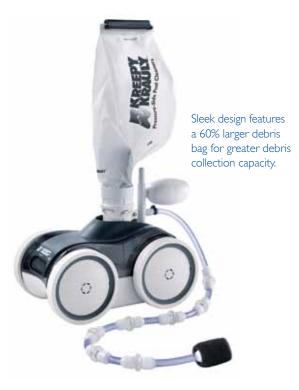

- Unique debris channel and large intake throat handle leaves, twigs and other large debris with ease.
- Front-wheel drive generates maximum traction on inclined surfaces for total coverage of pool bottom and walls.
- 4-wheel design and wide base prevent tipping (common with 3-wheel cleaners) for uninterrupted performance.
- Independent booster pump provides optimum cleaning power and unimpeded surface skimming.
- 60% larger debris bag captures more dirt; wider bag opening makes emptying a cinch and new snap-lock bag provides easy, secure bag closure.
- Disposable cleaner bags are also available—no need to empty or touch debris again.

- Heavy-duty, large capacity collection bag means you empty less often—twist-lock design makes it easy to remove and replace.
- Built-in back-up valve activates every 3.5 minutes to ensure total pool coverage and avoid hang-ups by steps and corners.
- Built-in pressure relief valve regulates water flow and assures consistent travel speed for optimum cleaning performance.
- It's backed by the largest pool equipment company in the world. Have a question? Just contact our toll-free customer help line for fast assistance. Live technical experts are there to help you in the U.S. and Canada.
- One-year limited warranty. See warranty for details.