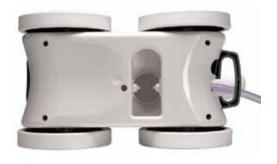

Underside of Legend shows its specially-designed debris channel and massive intake throat that remove ultra-small and large debris.