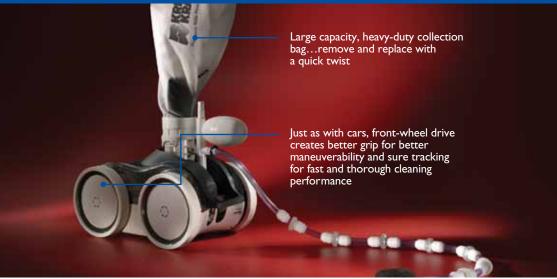

- Unique debris channel and large intake throat handle leaves, twigs and other large debris with ease.
- Front-wheel drive generates maximum traction on inclined surfaces for total coverage of pool bottom and walls.
- 4-wheel design and wide base prevent tipping (common with 3-wheel cleaners) for uninterrupted performance.
- Independent booster pump provides optimum cleaning power and unimpeded surface skimming.
- 60% larger debris bag captures more dirt; wider bag opening makes emptying a cinch and new snap-lock bag provides easy, secure bag closure.
- Disposable cleaner bags are also available—no need to empty or touch debris again.

- Heavy-duty, large capacity collection bag means you empty less often—twist-lock design makes it easy to remove and replace.
- Built-in back-up valve activates every 3.5 minutes to ensure total pool coverage and avoid hang-ups by steps and corners.
- Built-in pressure relief valve regulates water flow and assures consistent travel speed for optimum cleaning performance.
- It's backed by the largest pool equipment company in the world. Have a question? Just contact our toll-free customer help line for fast assistance. Live technical experts are there to help you in the U.S. and Canada.
- One-year limited warranty. See warranty for details.