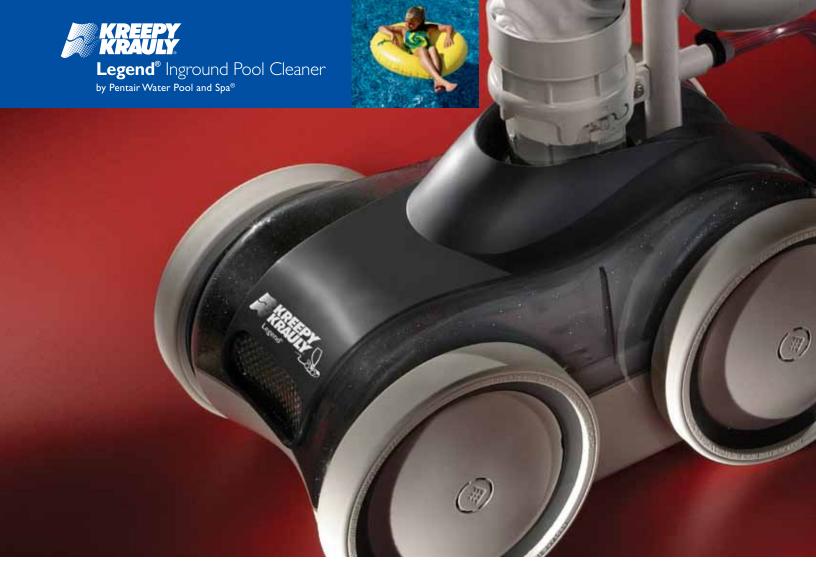

## Better tracking for faster, more reliable cleaning

When you want your pool cleaned quickly and completely, count on Kreepy Krauly<sup>®</sup> Legend<sup>®</sup> inground pool cleaner. A host of design features combine to keep Legend on the move, thoroughly cleaning most pools in just 1 to 3 hours.

- Unique debris channel and large intake throat handle leaves, twigs and other large debris with ease.
- Front-wheel drive generates maximum traction on inclined surfaces for total coverage of pool bottom and walls.
- 4-wheel design and wide base prevent tipping (common with 3-wheel cleaners) for uninterrupted performance.
- Independent booster pump provides optimum cleaning power and unimpeded surface skimming.
- 60% larger debris bag captures more dirt; wider bag opening makes emptying a cinch and new snap-lock bag provides easy, secure bag closure.
- Disposable cleaner bags are also available—no need to empty or touch debris again.