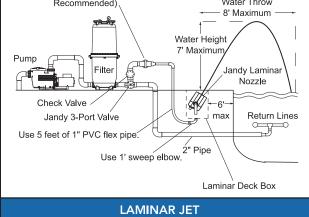

# Typical Laminar Jet Installation Adjustment Valve (Globe Valve Recommended) Water Throw

| WATER VOLUME & PRESSURE CHART |     |     |     |  |  |
|-------------------------------|-----|-----|-----|--|--|
| Gallons (US GPM)              | 6.0 | 7.5 | 8.5 |  |  |
| Inlet Pressure (PSI)          | 2.5 | 3.5 | 4.5 |  |  |
| Height of Jet                 | 5.0 | 6.0 | 7.0 |  |  |