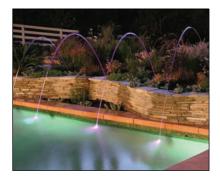

### **Jandy Laminar Jets & Deck Jets**

– Sheer Entertainment, True Delight!

Jandy Laminar Jets add excitement and drama to your backyard paradise. Jandy Laminar Jets produce a clear arc of water as they silently enter your pool or spa.

#### **Features**

- Arcs up to 7' high and projects out 8' into the pool
- Fiber optic ready to add color and drama for nighttime dazzle
- Deck box lids available in three colors to easily coordinate with your deck finish

#### Jandy Deck Jets add pleasure and amusement to your pool and spa experience.

Jandy Deck Jets create shimmering arcs of water from your deck into your pool or spa.

#### Features

- Polished bronze coverplates provide an elegant finish
- Fully adjustable (up to 360°) swivel nozzles
  Packaged in a set of four, includes: pressure testing plug and polished bronze coverplates