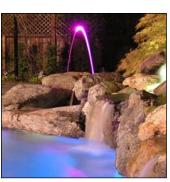

### **Jandy Laminar Jets & Deck Jets**

– Sheer Entertainment, True Delight!

Jandy Laminar Jets add excitement and drama to your backyard paradise. Jandy Laminar Jets produce a clear arc of water as they silently enter your pool or spa.

#### **Features**

- Arcs up to 7' high and projects out 8' into the pool
- Fiber optic ready to add color and drama for nighttime dazzle
- Deck box lids available in three colors to easily coordinate with your deck finish

#### Jandy Laminar Jet Pulse Controller LPC4 pulses the Laminar Jets to create a burst of color.

Jandy Laminar Jet Pulse Controller LPC4 enhances the fiber optic light option used with the Jandy Laminar Jets.

#### **Features**

- Unique microprocessor based electronics allows for multiple settings
- The LPC4 can control up to four individual Jandy Laminar Flow Jets and includes a control panel and two solenoid actuators