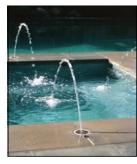

### **Jandy Laminar Jets & Deck Jets**

– Sheer Entertainment, True Delight!

Jandy Laminar Jets add excitement and drama to your backyard paradise. Jandy Laminar Jets produce a clear arc of water as they silently enter your pool or spa.

#### **Features**

- Arcs up to 7' high and projects out 8' into the pool
- Fiber optic ready to add color and drama for nighttime dazzle
- Deck box lids available in three colors to easily coordinate with your deck finish