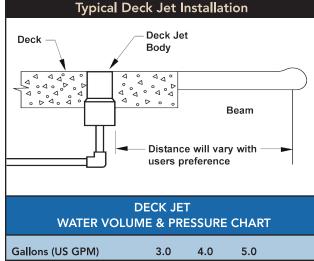

| Gallons (US GPM) | 3.0 | 4.0 | 5.0  |
|------------------|-----|-----|------|
| Feet of Head     | 3.9 | 7.9 | 11.0 |
| Height of Jet    | 3.0 | 6.6 | 10.0 |