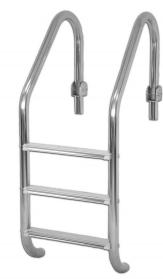

## **RESIDENTIAL - HINGED LADDER**

## **FEATURES**:

- Durable & Long Lasting .049" wall Stainless Steel Construction
- Available in 5 Powder Coated Finishes
- Available in 3 Step Only
- Ultra Protect Sealant Adds Protection From Surface Rust
- For Use With Automatic Pool Covers
- Full Exploded View pg. F27

\*\*\*add -H after part # when ordering with Hartley Tread (powder coat only)

Hinged Ladder - Available in 3 Step Only Part # HI 3049

> Custom Powder Coated Colors = White -1; Earth: -3; Copper Vein: -4; Hammertone Gray: -6; Light Gray: -9 (add custom color code behind part # when ordering)