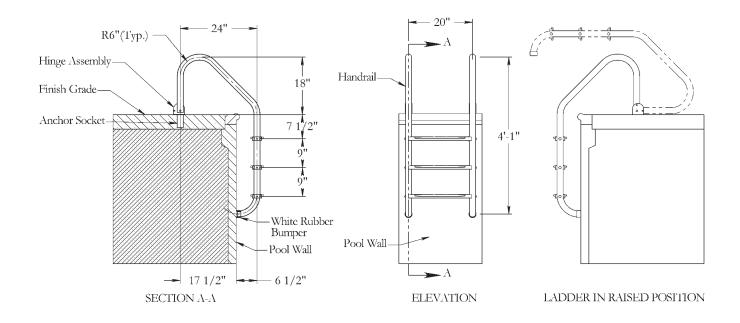

## **RESIDENTIAL - HINGED LADDER**

## **FEATURES**:

- Durable & Long Lasting .049" wall Stainless Steel Construction
- Available in 5 Powder Coated Finishes
- Available in 3 Step Only
- Ultra Protect Sealant Adds Protection From Surface Rust
- For Use With Automatic Pool Covers
- Full Exploded View pg. F27

\*\*\*add -H after part # when ordering with Hartley Tread (powder coat only)

Hinged Ladder - Available in 3 Step Only Part # HI 3049

> Custom Powder Coated Colors = White -1; Earth: -3; Copper Vein: -4; Hammertone Gray: -6; Light Gray: -9 (add custom color code behind part # when ordering)

**NOTE:** Escutcheons sold separately w/ss products; included with powder coated ladders and rails. All measurements on center.