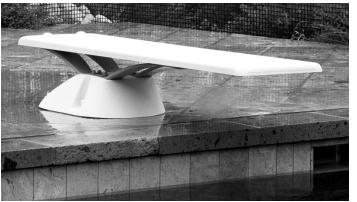

#### FEATURES:

- Active Base Spring Feature is Derived from Base
- Durable & Long Lasting Acrylic & Fiberglass Construction with Advanced Composite Springs
- Available for Use With 6 &, 8" Length Edge Boards
- Custom 4 Hole Drill Pattern
- Can be Used for Retrofit Applications with Existing 12" on Center TSB Jigs
- Refer to Available Base Colors on Pg. 7