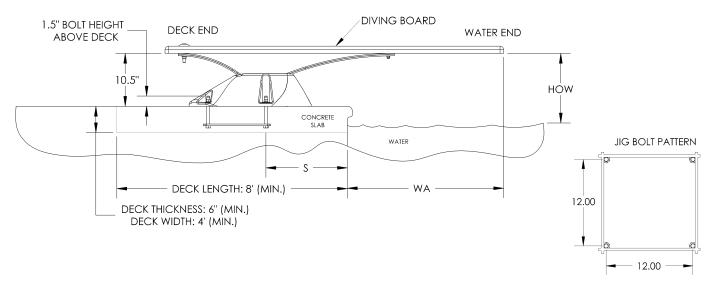

| IMPORTANT:<br>THESE DIMENSIONS<br>ARE ACCURATE ONLY<br>FOR VERTICAL POOL<br>WALLS, TYPICALLY | EDGE<br>DIVING<br>System<br>Part # | NOMINAL<br>BOARD<br>LENGTH | ANSI/<br>NSPI-5<br>POOL<br>TYPE | DISTANCE FROM<br>WATER'S EDGE TO<br>FORWARD JIG BOLT<br>(S) | DISTANCE FROM<br>END OF BOARD TO<br>FORWARD JIG BOLT | MIN.<br>OVERHANG<br>PLUS OR<br>MINUS 3"<br>(WA) | MAX HEIGHT<br>OF BOARD<br>ABOVE<br>WATER<br>(HOW) |  |  |
|----------------------------------------------------------------------------------------------|------------------------------------|----------------------------|---------------------------------|-------------------------------------------------------------|------------------------------------------------------|-------------------------------------------------|---------------------------------------------------|--|--|
|                                                                                              | EDGE-BASE                          | 6'                         | I                               | 31.5"                                                       | 49.5"                                                | 18"                                             | 20"                                               |  |  |
| <b>GUNITE CONSTRUC</b><br><u>TION</u> , WITH LESS<br>THAN A 3' RADIUS TO<br>THE POOL FLOOR.  | EDGE-BASE                          | 6'                         | =                               | 31.5"                                                       | 49.5"                                                | 18"                                             | 20"                                               |  |  |
|                                                                                              | EDGE-BASE                          | 6'                         | ≡                               | 25.5"                                                       | 49.5"                                                | 24"                                             | 26"                                               |  |  |
|                                                                                              | EDGE-BASE                          | 6'                         | IV                              | 19.5"                                                       | 49.5"                                                | 30"                                             | 30"                                               |  |  |
| DUE TO THE VARYING<br>SIZES OF OTHER                                                         | EDGE-BASE                          | 6'                         | V                               | 13.5"                                                       | 49.5"                                                | 36"                                             | 40"                                               |  |  |
| POOLS, <u>typically</u><br>Vinyl Liner Con-                                                  | EDGE-BASE                          | 8'                         | Ι                               | Cannot put 8' jump board on type I pool                     |                                                      |                                                 |                                                   |  |  |
| <b>STRUCTION</b> , PLEASE                                                                    | EDGE-BASE                          | 8'                         | I                               | Cannot put 8' jump board on type II pool                    |                                                      |                                                 |                                                   |  |  |
| CONTACT CUSTOMER<br>SERVICE FOR PROPER<br>JIG PLACEMENT.                                     | EDGE-BASE                          | 8'                         | =                               | 44.25"                                                      | 68.25"                                               | 24"                                             | 26"                                               |  |  |
|                                                                                              | EDGE-BASE                          | 8'                         | IV                              | 38.25"                                                      | 68.25"                                               | 30"                                             | 30"                                               |  |  |
| 1-800-737-5386                                                                               | EDGE-BASE                          | 8'                         | V                               | 32.25"                                                      | 68.25"                                               | 36"                                             | 40"                                               |  |  |