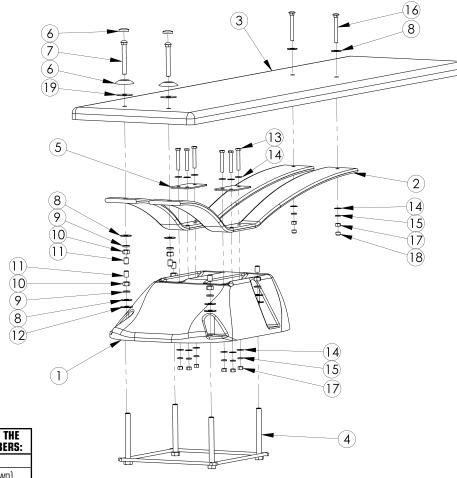

### EDGE DIVING SYSTEM (EDGE6WW, EDGE-BASE, EDGE-SPRING-GR):

| DRAWING REPRESENTS THE<br>FOLLOWING PART NUMBERS: |  |  |  |  |  |
|---------------------------------------------------|--|--|--|--|--|
| EDGE-BASE (shown)                                 |  |  |  |  |  |
| EDGE-SPRING-GR (shown)                            |  |  |  |  |  |

|        |                                |                                    | KITS – QTY. COUNTS |         |        |     |
|--------|--------------------------------|------------------------------------|--------------------|---------|--------|-----|
| ITEM # | COMPONENT                      | DESCRIPTION                        | TS-BK              | EDGE-SP | EDGE-M | N/A |
| 1      | EDGE-BASE                      | Edge Diving Base                   |                    |         |        | 1   |
| 2      | EDGE-SPRING                    | Edge Spring                        |                    |         |        | 2   |
| 3      | EDGE-BOARD                     | Edge Diving Board                  |                    |         |        | 1   |
| 4      | TS-EDGE-J                      | Edge Jig                           |                    |         |        | 1   |
| 5      | Spring Pad (factory installed) | Edge Spring Pad                    |                    |         |        | 1   |
| 6      | H-WHT WAS/CAP                  | IFI White Washer Cap               |                    |         |        | 2   |
| 7      | H-SS 1/2X13X4C                 | 1/2" X 13 X 4" Carriage Bolt S.S.  |                    |         |        | 2   |
| 8      | H-SS 1/2 F WASH                | 1/2" Flat Washer S.S.              | 4                  |         | 4      |     |
| 9      | H-SS 1/2 LOC WA                | 1/2" Lock Washer S.S.              | 4                  |         | 2      |     |
| 10     | H-SS 1/2 H NUT                 | 1/2" Hex Nut S.S.                  | 4                  |         | 2      |     |
| 11     | H-1-1/2 WHT CAP                | .750 x 1-1/2" White UV Nut Cap     | 4                  |         | 2      |     |
| 12     | H-1/2 NYLON WAS                | 1/2" Flat Nylon Washer             | 4                  |         |        |     |
| 13     | H-SS 3/8-16X2-1/2              | 3/8" x 2 1/2" Hex Head Bolt S.S.   |                    | 6       |        |     |
| 14     | H-SS 3/8 FLT WA                | 3/8" Flat Washer S.S.              |                    | 12      | 2      |     |
| 15     | H-SS 3/8 LOC WA                | 3/8" Lock Washer S.S.              |                    | 6       | 2      |     |
| 16     | H-SS 3/8X3-1/2C                | 3/8" x 3 1/2" Carriage Bolt S.S.   |                    |         | 2      |     |
| 17     | H-SS 3/8 F NUT                 | 3/8" Finish Hex Nut S.S.           |                    | 6       | 2      |     |
| 18     | H531 X 1.00 CAP                | .531 x 1.00 White Protective Cap   |                    |         | 2      |     |
| 19     | H-1/2 BLK WASH                 | 1/2" x 2" dia. Black Rubber Washer |                    |         | 2      |     |

#### **NOTES:**

EDGE6WW diving board shown in exploded view for illustration purposes. Must be purchased separately.