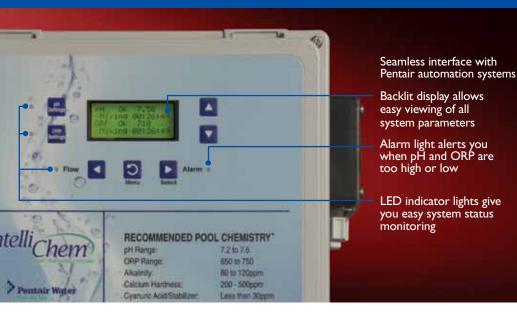

#### **Additional features:**

- Seamless interface with SunTouch<sup>®</sup>, EasyTouch<sup>®</sup>, and IntelliTouch<sup>®</sup> automation systems for superior chemical management.
- Compatible with IntelliChlor<sup>®</sup> salt chlorine generators, liquid feed pumps and CO<sub>2</sub> systems.
- Programmable chemical feed cycle on and off times for precise water balance.

- Password-protected access prevents tampering or accidental program change.
- Flow sensor ensures chemicals won't feed without system flow, guarding against false readings and equipment damage.
- Assures safe water conditions by preventing excess chemical addition within a 24-hour period.
- One-year limited warranty on electronics, sensors, and flow cell. See warranty for details.