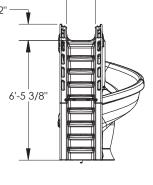

## heliX™

Add a 360° adventure ride to your pool with S.R. Smith's newest slide, the heliX™. The patent pending unique water delivery system adds splashing fun from top to bottom.

- · Elegant rotomolded design for strength and durability
- Enclosed ladder and molded handrail design for maximum safety
- Salt Friendly
- This slide fully complies with the U.S. Consumer Product Safety Commission's Safety Standard for Swimming Pool Slides (16 C.F.R. 1207)
- Over 7 feet tall at the top of the handrails!
- Simple deck mounting
- · Accommodates sliders up to 250 lbs