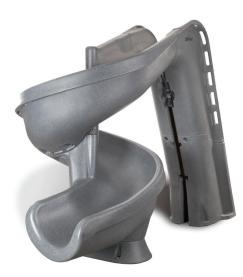

## heliX™

Add a 360° adventure ride to your pool with S.R. Smith's newest slide, the heliX™. The patent pending unique water delivery system adds splashing fun from top to bottom.

- · Elegant rotomolded design for strength and durability
- Enclosed ladder and molded handrail design for maximum safety
- Salt Friendly
- This slide fully complies with the U.S. Consumer Product Safety Commission's Safety Standard for Swimming Pool Slides (16 C.F.R. 1207)
- Over 7 feet tall at the top of the handrails!
- Simple deck mounting
- · Accommodates sliders up to 250 lbs