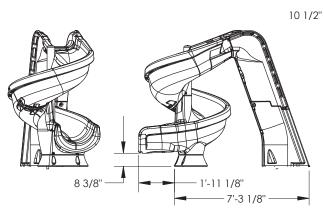

1'-6 3/4" -

| Model No.     | Color     | Shipping Wt. | L   | W   | Н   |  |
|---------------|-----------|--------------|-----|-----|-----|--|
| 640-209-58124 | Granite   | 300 lbs      | 92" | 65" | 48" |  |
| 640-209-58123 | Sandstone | 300 lbs      | 92" | 65" | 48" |  |