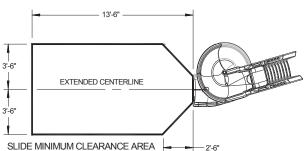

## heliX™

Add a 360° adventure ride to your pool with S.R. Smith's newest slide, the heliX™. The patent pending unique water delivery system adds splashing fun from top to bottom.

- · Elegant rotomolded design for strength and durability
- Enclosed ladder and molded handrail design for maximum safety
- Salt Friendly
- This slide fully complies with the U.S. Consumer Product Safety Commission's Safety Standard for Swimming Pool Slides (16 C.F.R. 1207)
- Over 7 feet tall at the top of the handrails!
- Simple deck mounting
- · Accommodates sliders up to 250 lbs