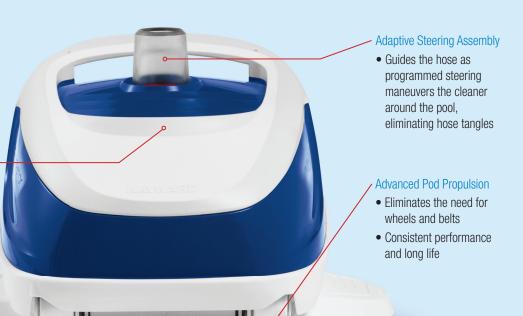

## Programmed Pattern Cleaning

Features of the Hayward<sup>®</sup> Navigator<sup>®</sup> Pro automatic in-ground cleaner:

- Exclusive SmartDrive<sup>®</sup> Pre-programmed steering to effectively clean any residential pool
- Advanced Suction Technology Utilizes the pool's existing filtration system
- Silent Operation No pulsating hoses or noisy parts, for a peaceful pool environment
- Easy to use Connects in less than 10 minutes to skimmer or suction port

#### **High-Flow Hose**

- Reduces hydraulic friction for efficient operation
- No bags to empty or replace
- Powered by existing filtration system

#### Hydro-Dynamic Head Design -

- Designed for style, engineered for performance
- Turbine-drive system for smooth, silent operation

#### Vacuum Wings

 Downdraft design captures pollen, sand, twigs, leaves and pebbles

### Intelligent cleaning every time with SmartDrive® technology.

Exclusive SmartDrive technology makes Navigator® Pro faster and more efficient than any random style pool cleaner. Navigator Pro moves in a predetermined series of right and left turns to systematically provide more thorough coverage of your pool's surfaces. The Hayward Navigator Pro is the smart choice for all types of in-ground pools. Discriminating pool owners will value the Navigator Pro's ability to clean their pool in an intelligent manner. Compared to other suction cleaners, the Navigator Pro's technology allows for a silent operation. You can enjoy a pleasant and peaceful pool environment even when the Navigator Pro is hard at work.