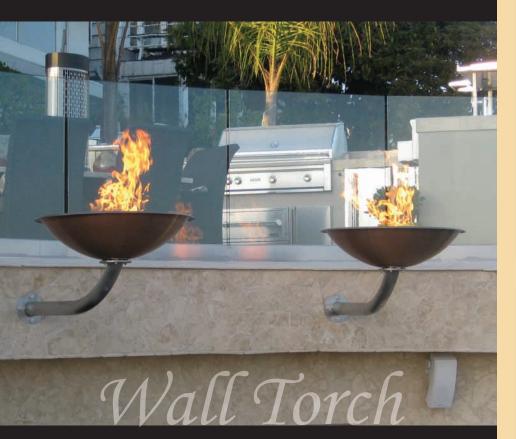

## With Complete Automated or Manual Systems

Why not turn your ordinary jobs into the extra ordinary! Grand Effects, known for its beautiful fire features at well known resorts and hotels has developed a residential product line. All of our Wall Torches incorporate either full automation or manual operation using a CSA/AGA approved burner system. Our system is safe and easy to install. *Not just for resorts anymore!* 

## Automation Includes:

- U.L. Control Panel
- CSA Approved Burner Assembly With Flame Monitoring Technology
- Includes Installation Hardware

Can Be Operated Remotely From Any Home or Pool Operating System