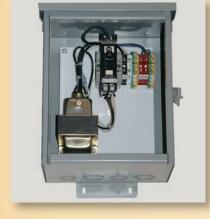

## Automation Includes:

- U.L. Control Panel
- Subpanel
- CSA Approved Burner Assembly With Flame Monitoring Technology
- Burner Assemblies Available From 3' through 10' Sizes

Can Be Operated Remotely From Any Home or Pool Operating System