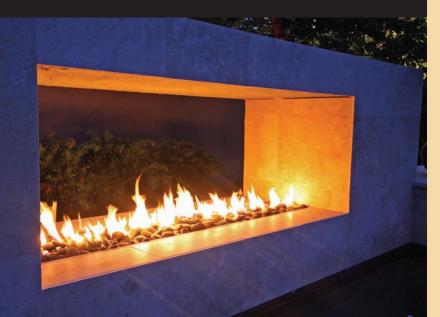

## **Linear Insert** With Complete Automated or Manual Systems

Why not turn your ordinary jobs into the extra ordinary! Grand Effects, known for its beautiful fire features at well known resorts and hotels has developed a residential product line. All of our Linear Inserts incorporate either full automation or manual operation using a CSA/AGA approved burner system. Our system is safe and easy to install. You can choose from different sizes of burner lengths to fit your installation, (custom burner assemblies available on request).

## Automation Includes:

- U.L. Control Panel
- Subpanel
- CSA Approved Burner Assembly With Flame Monitoring Technology
- Burner Assemblies Available From 3' through 10' Sizes

Can Be Operated Remotely From Any Home or Pool Operating System