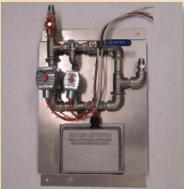

## Automation Includes:

- U.L. Control Panel
- Subpanel
- CSA Approved Burner Assembly With Flame Monitoring Technology
- Burner Assemblies Available From 3' through 10' Sizes

Can Be Operated Remotely From Any Home or Pool Operating System