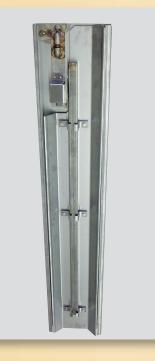

## Automation Includes:

- U.L. Control Panel
- Subpanel
- CSA Approved Burner Assembly With Flame Monitoring Technology
- Burner Assemblies Available From 3' through 10' Sizes

Can Be Operated Remotely From Any Home or Pool Operating System