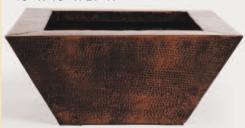

will enhance your design. *Not just for resorts anymore!* 

#### Biltmore (Concrete) 42" OD x 14"H or 60" OD x 17"H



#### Legacy (Concrete) 42"OD x 18"H



#### Cielo (Copper - Oil Rubbed Bronze) 45"OD x 15"H



#### Essex (Concrete) 48"OD x 15"H x 14"B



#### Automation Includes:

- U.L. Control Panel
- CSA Approved Burner Assembly
   With Flame Monitoring Technology
- Mounting Hardware
- Can Be Operated Remotely From Any Home Or Pool Operating System.
- Easy To Install
- 1 Year Warranty

### Finishes (colors may vary)













A) Khaki B) Greek

D) Dark Walnut
E) Burnt Terra Cotta

C) Limestone

F) Ebony

Contact us at: (949) 697-5270

E-mail: info@grandeffectsinc.com

Visit us on the web at: www.grandeffectsinc.com

Grand Corinthian (Copper - Oil Rubbed Bronze) 40" x 40" x 17"H