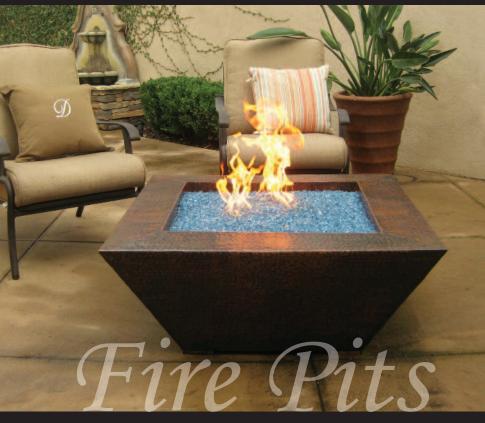

# GRAND EFFECTS

## With Complete Automated Systems

Why not turn your ordinary jobs into the extra ordinary! Grand Effects, known for its beautiful fire features at well known resorts and hotels has developed a residential product line. All of our fire pits incorporate either full automation or manual operation using a CSA/AGA approved burner system. Our system is safe and easy to install. You can choose from a variety of finishes that will enhance your design. *Not just for resorts anymore!* 