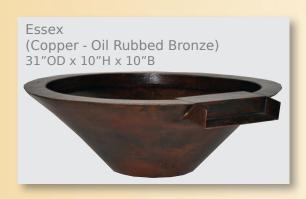

Biltmore (Concrete)
32"OD x 9"H
4.5 Dia. Balls on 18" Dia. Center

Essex (Concrete) 31"OD x 10"H x 10"B

Legacy (Concrete) 30"OD x 12"H x 15"B

Legacy (Concrete) 24"OD x 36"H x 13"B

Contact us at: (949) 697-5270