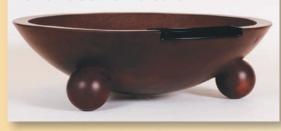

Biltmore (Concrete)
32"OD x 9"H
4.5 Dia. Balls on 18" Dia. Center

Essex (Concrete) 31"OD x 10"H x 10"B

Legacy (Concrete) 30"OD x 12"H x 15"B

Legacy (Concrete) 24"OD x 36"H x 13"B

Contact us at: (949) 697-5270