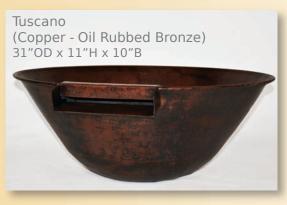

s anymore!* 

Biltmore (Concrete)
32"OD x 9"H
4.5 Dia. Balls on 18" Dia. Center



Essex (Concrete) 31"OD x 10"H x 10"B



Legacy (Concrete) 30"OD x 12"H x 15"B



Legacy (Concrete) 24"OD x 36"H x 13"B



Contact us at: (949) 697-5270

E-mail: info@grandeffectsinc.com

Visit us on the web at: www.grandeffectsinc.com

## Finishes (colors may vary)

- (A) New Khaki
- (B) Greek
- (C) Limestone
- (D) Dark Walnut
- (E) Ebony
- (F) Sequoia
- (G) English Lead
- (H) Burnt Terra Cotta
- (I) Urban Slate
- (J) Deep Amber























## Grand Effects





## Automation Includes:

- U.L. Control Panel
- CSA Approved Burner Assembly
   With Flame Monitoring Technology
- Mounting Hardware
- Can Be Operated Remotely From Any Home Or Pool Operating System.
- Easy To Install
- 1 Year Warranty







Contact us at: (949) 697-5270

E-mail: info@grandeffectsinc.com

Visit us on the web at: www.grandeffectsinc.com