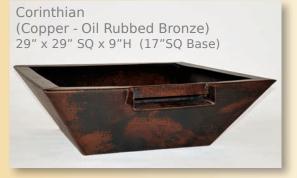

anymore!* 

Biltmore (Concrete)
32"OD x 9"H
4.5 Dia. Balls on 18" Dia. Center



Essex (Concrete) 31"OD x 10"H x 10"B



Legacy (Concrete) 30"OD x 12"H x 15"B



Legacy (Concrete) 24"OD x 36"H x 13"B



Contact us at: (949) 697-5270

E-mail: info@grandeffectsinc.com

Visit us on the web at: www.grandeffectsinc.com

## Finishes (colors may vary)

- (A) New Khaki
- (B) Greek
- (C) Limestone
- (D) Dark Walnut
- (E) Ebony
- (F) Sequoia
- (G) English Lead
- (H) Burnt Terra Cotta
- (I) Urban Slate
- (J) Deep Amber























## Grand Effects





## Automation Includes:

- U.L. Control Panel
- CSA Approved Burner Assembly
   With Flame Monitoring Technology
- Mounting Hardware
- Can Be Operated Remotely From Any Home Or Pool Operating System.
- Easy To Install
- 1 Year Warranty







Contact us at: (949) 697-5270

E-mail: info@grandeffectsinc.com

Visit us on the web at: www.grandeffectsinc.com