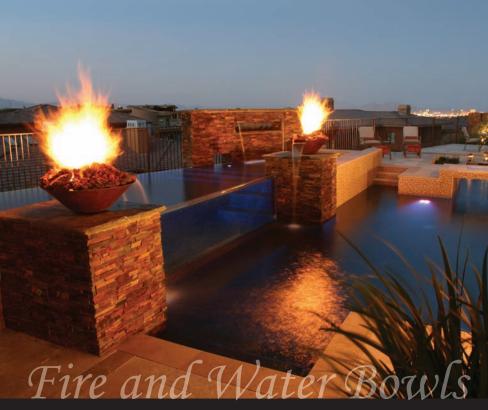

## Grand Effects

With Complete Automated or Manual Systems

hy not turn your ordinary jobs into the extra ordinary! Grand Effects, known for its beautiful fire features at well known resorts and hotels has developed a residential product line. All of our Fire and Water Bowls incorporate either full automation or manual operation using a CSA/AGA approved burner system. Our system is safe and easy to install. You can choose from a variety of finishes that will enhance your design. *Not just for resorts anymore!* 