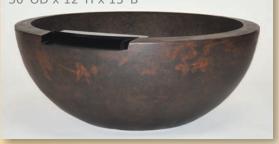

Biltmore (Concrete)
32"OD x 9"H
4.5 Dia. Balls on 18" Dia. Center

Essex (Concrete) 31"OD x 10"H x 10"B

Legacy (Concrete) 30"OD x 12"H x 15"B

Legacy (Concrete) 24"OD x 36"H x 13"B

Contact us at: (949) 697-5270