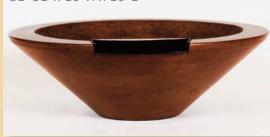

Biltmore (Concrete)
32"OD x 9"H
4.5 Dia. Balls on 18" Dia. Center

Essex (Concrete) 31"OD x 10"H x 10"B

Legacy (Concrete) 30"OD x 12"H x 15"B

Legacy (Concrete) 24"OD x 36"H x 13"B

Contact us at: (949) 697-5270