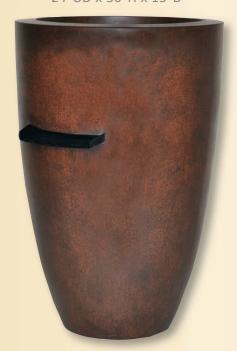

Biltmore (Concrete)
32"OD x 9"H
4.5 Dia. Balls on 18" Dia. Center

Essex (Concrete) 31"OD x 10"H x 10"B

Legacy (Concrete) 30"OD x 12"H x 15"B

Legacy (Concrete) 24"OD x 36"H x 13"B

Contact us at: (949) 697-5270