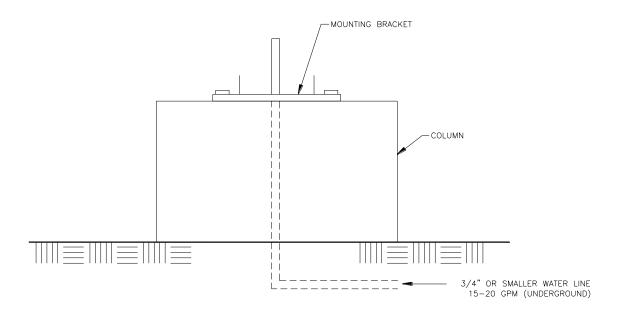

#### 2.0 <u>Installation</u>

- 2.1 Install water line in middle of column (Fig. 1)
- 2.2 Secure Mounting Bracket to column (Fig. 2)
- 2.3 Set Bowl on top of Mounting Bracket and bend over tabs on Mounting Bracket to secure bowl.
- 2.4 Cut water line and attach elbow keeping the water line low in bottom of bowl.
- 2.5 Connect Elbow on water line to Grand Effects "Tee" fitting on water manifold.
- 2.6 Make sure bowl is level and adjust water flow with upstream valve.

Fig. 1

Fig. 2

Fig. 3