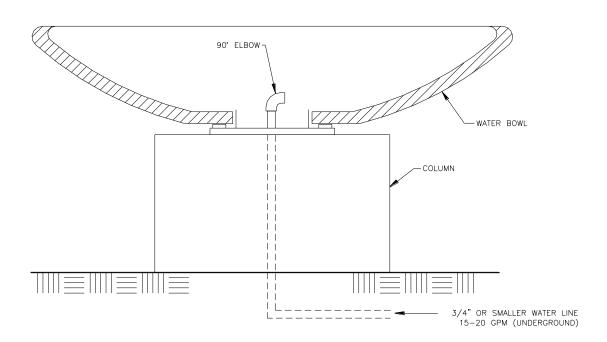

#### 2.0 <u>Installation</u>

- 2.1 Install water line in middle of column (Fig. 1)
- 2.2 Secure Mounting Bracket to column (Fig. 2)
- 2.3 Set Bowl on top of Mounting Bracket and bend over tabs on Mounting Bracket to secure bowl.
- 2.4 Cut water line and attach elbow keeping the water line low in bottom of bowl.
- 2.5 Connect Elbow on water line to Grand Effects "Tee" fitting on water manifold.
- 2.6 Make sure bowl is level and adjust water flow with upstream valve.

Fig. 1

Fig. 2

Fig. 3