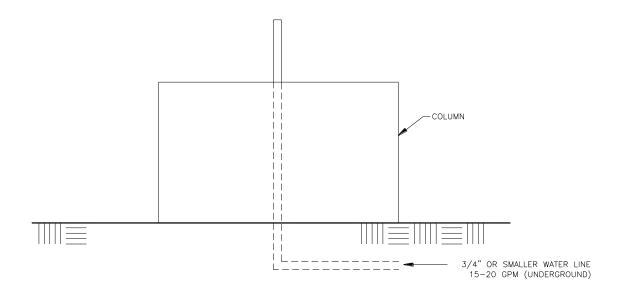

#### 2.0 <u>Installation</u>

- 2.1 Install water line in middle of column (Fig. 1)
- 2.2 Secure Mounting Bracket to column (Fig. 2)
- 2.3 Set Bowl on top of Mounting Bracket and bend over tabs on Mounting Bracket to secure bowl.
- 2.4 Cut water line and attach elbow keeping the water line low in bottom of bowl.
- 2.5 Connect Elbow on water line to Grand Effects "Tee" fitting on water manifold.
- 2.6 Make sure bowl is level and adjust water flow with upstream valve.

Fig. 1

Fig. 2

Fig. 3