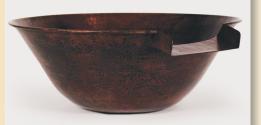

a residential product line. All of our Water Bowls are safe and easy to install. You can choose from a variety of finishes that will enhance your design. Not just for resorts anymore!

#### Biltmore (Concrete) 32"OD x 9"H 4.5 Dia. Balls on 18" Dia. Center



Essex (Concrete) 31"OD x 10"H x 10"B



### Corinthian (Copper - Oil Rubbed Bronze) 29" x 29" SQ x 9"H (17"SQ Base)



#### Legacy (Concrete) 30"OD x 12"H x 15"B



## Includes:

- Mounting Hardware
- Easy To Install
- 1 Year Warranty

## Finishes (colors may vary)













- A) Khaki
- B) Greek
  - F) Ebony
- C) Limestone
- D) Dark Walnut E) Burnt Terra Cotta

Contact us at:

(949) 697-5270

E-mail: info@grandeffectsinc.com

Visit us on the web at: www.grandeffectsinc.com

Tuscano (Copper - Oil Rubbed Bronze) 31"OD x 11"H x 10"B



Form# GE-114