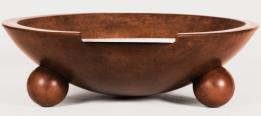

#### Biltmore (Concrete) 32"OD x 9"H 4.5 Dia. Balls on 18" Dia. Center

Essex (Concrete) 31"OD x 10"H x 10"B