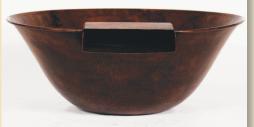

just for resorts anymore!* 

### Biltmore (Concrete) 32"OD x 9"H 4.5 Dia. Balls on 18" Dia. Center



### Essex (Concrete) 31"OD x 10"H x 10"B



# Corinthian (Copper - Oil Rubbed Bronze) 29" x 29" SQ x 9"H (17"SQ Base)



#### Legacy (Concrete) 30"OD x 12"H x 15"B



## Automation Includes:

- U.L. Control Panel
- CSA Approved Burner Assembly
   With Flame Monitoring Technology
- Mounting Hardware
- Can Be Operated Remotely From Any Home Or Pool Operating System.
- Easy To Install
- 1 Year Warranty

# Finishes (colors may vary)













A) Khaki B) Greek D) Dark Walnut
E) Burnt Terra Cotta

C) Limestone

F) Ebony

Contact us at: (949) 697-5270

E-mail: info@grandeffectsinc.com

Visit us on the web at: www.grandeffectsinc.com

Tuscano (Copper - Oil Rubbed Bronze) 31"OD x 11"H x 10"B



Form# GE-114