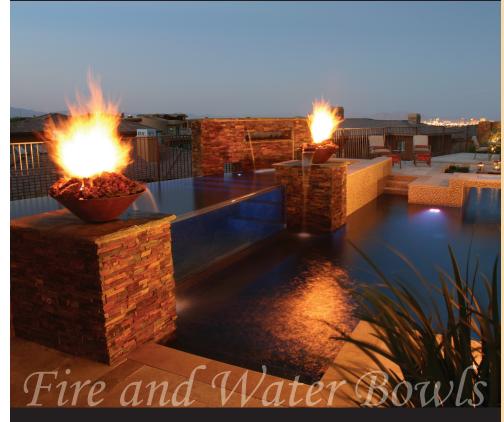

# Grand Effects

# With Complete Automated or Manual Systems

hy not turn your ordinary jobs into the extra ordinary! Grand Effects, known for its beautiful fire features at well known resorts and hotels has developed a residential product line. All of our Fire and Water Bowls incorporate either full automation or manual operation using a CSA/AGA approved burner system. Our system is safe and easy to install. You can choose from a variety of finishes that will enhance your design. *Not just for resorts anymore!* 