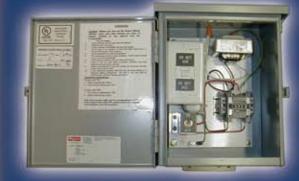

## Automation Includes:

**U.L. Control Panel** 

CSA Approved Burner Assembly with Flame Monitoring Technology

Support Plates are available in 30" and 35" sizes