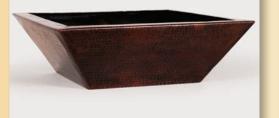

Corinthian (Copper) Oil Rubbed Bronze 29" x 29"SQ x 9"H (17"SQ Base)

Windsor (Copper) 30"OD x 9"H X 9"B

Tuscano (Copper) Oil Rubbed Bronze 31"OD x 11"H X 10"B

Windsor Flared (Copper) 30"OD x 9"H X 9"B

Legacy (Concrete) 30"OD x 24"H x 14"B