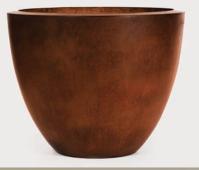

Corinthian (Copper) Oil Rubbed Bronze 29" x 29"SQ x 9"H (17"SQ Base)

Windsor (Copper) 30"OD x 9"H X 9"B

Tuscano (Copper) Oil Rubbed Bronze 31"OD x 11"H X 10"B

Windsor Flared (Copper) 30"OD x 9"H X 9"B

Legacy (Concrete) 30"OD x 24"H x 14"B