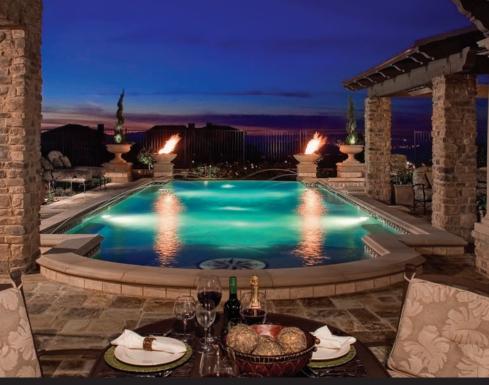

## Grand Effects

# Fire Bowls

With Complete Automated or Manual Systems

Why not turn your ordinary jobs into the extra ordinary! Grand Effects, known for its beautiful fire features at well known resorts and hotels has developed a residential product line. All of our Fire Bowls incorporate either full automation or manual operation using a CSA/AGA approved burner system. Our system is safe and easy to install. You can choose from a variety of finishes that will enhance your design. Garden Bowl (Concrete) 31"OD x 12"H x 16"B