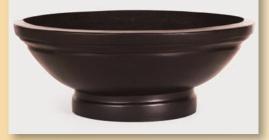

### Finishes (colors may vary)

A) KhakiD) Dark WalnutB) GreekE) Burnt Terra CottaC) LimestoneF) Ebony

Banded Rim With Pedestal (Concrete) 30"OD x 15"H x 14"B

Biltmore (Concrete) 32"OD x 9"H 4.5 Dia. Balls on 18" Dia. Center