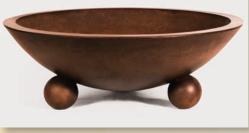

### Finishes (colors may vary)

A) KhakiD) Dark WalnutB) GreekE) Burnt Terra CottaC) LimestoneF) Ebony

Banded Rim With Pedestal (Concrete) 30"OD x 15"H x 14"B

Biltmore (Concrete) 32"OD x 9"H 4.5 Dia. Balls on 18" Dia. Center