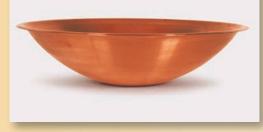

Corinthian (Copper) Oil Rubbed Bronze 29" x 29"SQ x 9"H (17"SQ Base)

Windsor (Copper) 30"OD x 9"H X 9"B

Tuscano (Copper) Oil Rubbed Bronze 31"OD x 11"H X 10"B

Windsor Flared (Copper) 30"OD x 9"H X 9"B

Legacy (Concrete) 30"OD x 24"H x 14"B