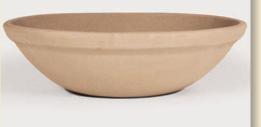

# Fire Bowls

With Complete Automated or Manual Systems

Why not turn your ordinary jobs into the extra ordinary! Grand Effects, known for its beautiful fire features at well known resorts and hotels has developed a residential product line. All of our Fire Bowls incorporate either full automation or manual operation using a CSA/AGA approved burner system. Our system is safe and easy to install. You can choose from a variety of finishes that will enhance your design. Garden Bowl (Concrete) 31"OD x 12"H x 16"B