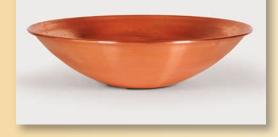

Corinthian (Copper) Oil Rubbed Bronze 29" x 29"SQ x 9"H (17"SQ Base)

Windsor (Copper) 30"OD x 9"H X 9"B

Tuscano (Copper) Oil Rubbed Bronze 31"OD x 11"H X 10"B

Windsor Flared (Copper) 30"OD x 9"H X 9"B

Legacy (Concrete) 30"OD x 24"H x 14"B