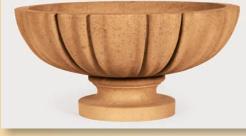

### Finishes (colors may vary)

A) KhakiD) Dark WalnutB) GreekE) Burnt Terra CottaC) LimestoneF) Ebony

Banded Rim With Pedestal (Concrete) 30"OD x 15"H x 14"B

Biltmore (Concrete) 32"OD x 9"H 4.5 Dia. Balls on 18" Dia. Center