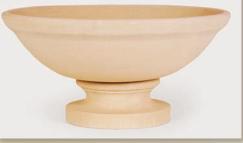

Fiore (Concrete) 32"OD x 9"H x 10"B 14"B x 6"H (Optional Pedestal)

Essex (Concrete) 31"OD x 10"H x 10"B