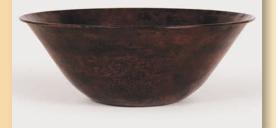

Corinthian (Copper) Oil Rubbed Bronze 29" x 29"SQ x 9"H (17"SQ Base)

Windsor (Copper) 30"OD x 9"H X 9"B

Tuscano (Copper) Oil Rubbed Bronze 31"OD x 11"H X 10"B

Windsor Flared (Copper) 30"OD x 9"H X 9"B

Legacy (Concrete) 30"OD x 24"H x 14"B