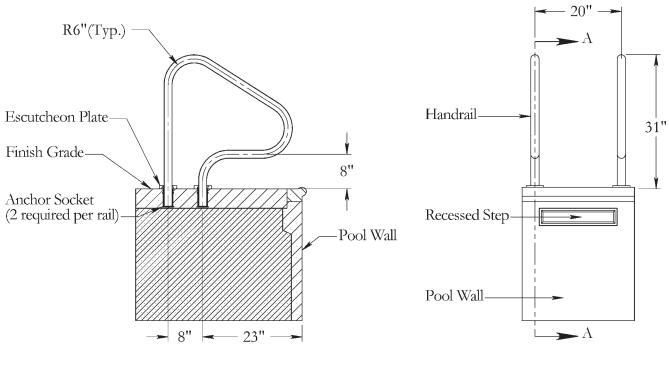

Custom Powder Coated Colors = White -1; Earth: -3; Copper Vein: -4; Hammertone Gray: -6; Light Gray: -9 (add custom color code behind part # when ordering)

SECTION A-A

**NOTE:** Escutcheons sold separately w/ss products; included with powder coated ladders and rails. All measurements on center.