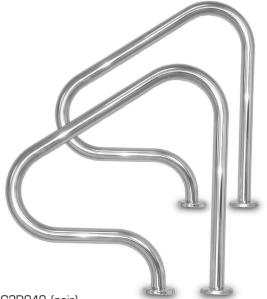

## RAIL PRODUCTS

Part # G3D049 (pair) Part # G3D049single (single rail only) Part # G3D065 (pair, .065" wall)

## **NOTE:** This product sold as pairs.