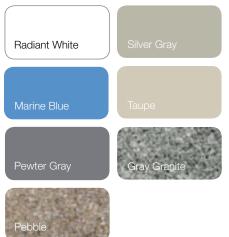

uct colors may vary.

All installations must comply with all applicable local and national codes and installation must be completed in accordance with S.R.Smith installation instructions.

## Pairs with:



## Frontier II Board

Board + tread are matching in color \*Not recommended for salt chlorine pools

## Frontier II Bases & Jig

| Model No.     | Size    | Color                  | Weight    |     |    |    |
|---------------|---------|------------------------|-----------|-----|----|----|
| 69-209-5866   | 6'      | Spring Base only       | 26.5 lbs. | 34" | 8" | 8" |
| 69-209-5888   | 8'      | Spring Base only       | 34 lbs.   | 41" | 9" | 7" |
| 69-209-227-SS | Jig onl | y (included with base) | ) 3 lbs.  | 7"  | 7" | 7" |





## Stand Color

Radiant White

#### **Board Colors**



|--|

## www.srsmith.com / 800.824.4387

Copyright © 2010, S.R.Smith, LLC. All rights reserved.