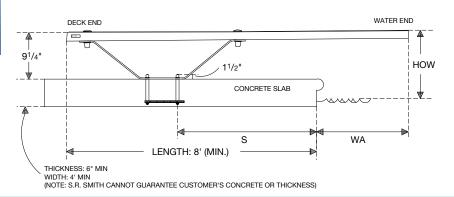

## Frontier II Bases & Jig

| Model No.     | Size    | Color                  | Weight    |     |    |    |
|---------------|---------|------------------------|-----------|-----|----|----|
| 69-209-5866   | 6'      | Spring Base only       | 26.5 lbs. | 34" | 8" | 8" |
| 69-209-5888   | 8'      | Spring Base only       | 34 lbs.   | 41" | 9" | 7" |
| 69-209-227-SS | Jig onl | y (included with base) | ) 3 lbs.  | 7"  | 7" | 7" |