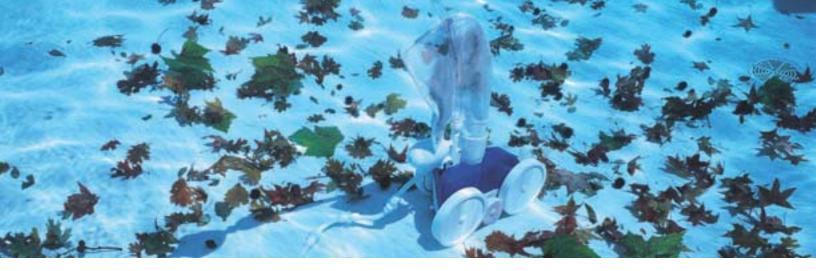

The Polaris Vac-Sweep® 280 is designed for all in-ground pools and runs off a booster pump.

## features

- Double jets provide greater vacuum power and faster cleaning (3 hours or less).
- Sweeps and scrubs the bottom and walls of any size pool.
- Runs off a separate booster pump, working independently from the rest of your pool system.
- Unique filter bag removes debris before it reaches your pump basket or filter, prolonging the life of your filtration system.
- Available in a Black Max Model to complement dark bottom pools.

The Polaris Vac-Sweep 280 is designed for the following types of debris: