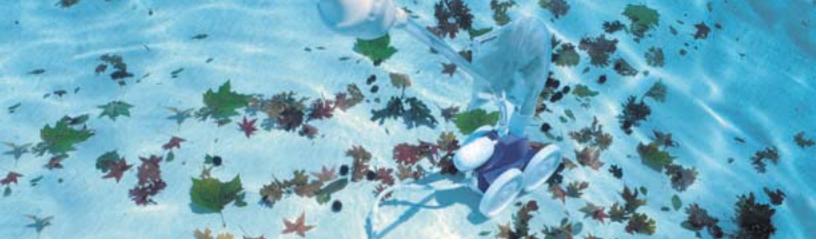

The Polaris Vac-Sweep<sup>®</sup> 380 is designed for all in-ground pools and runs off a booster pump.

- features
- Three jets provide greater vacuum power and faster cleaning (3 hours or less)
- Sweeps and scrubs the bottom and walls of any size or shape pool.
- Runs off a separate booster pump, working independently from the rest of your pool system.
- Unique filter bag removes debris before it reaches your pump basket or filter, prolonging the life of your filtration system.

accessories

• Available in a Black Max Model to complement dark bottom pools.



380 Black Max



Polaris WaterStars<sup>™</sup>

Polaris SpaWand®

Our SpaWand is a simple, effective hand-held device that quickly cleans your spa, pool steps, swimouts and other small bodies of water without hoses or hookups.

##