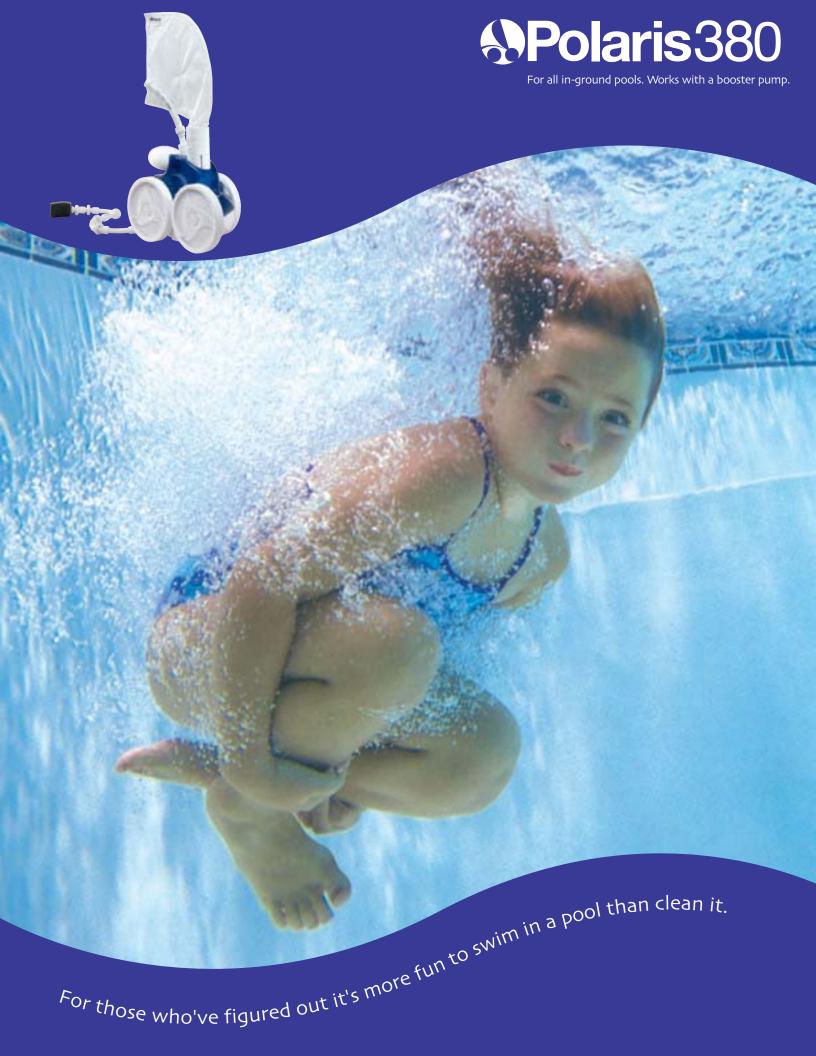

The Polaris Vac-Sweep<sup>®</sup> 380 is designed for all in-ground pools and runs off a booster pump.

- features
- Three jets provide greater vacuum power and faster cleaning (3 hours or less)
- Sweeps and scrubs the bottom and walls of any size or shape pool.
- Runs off a separate booster pump, working independently from the rest of your pool system.
- Unique filter bag removes debris before it reaches your pump basket or filter, prolonging the life of your filtration system.