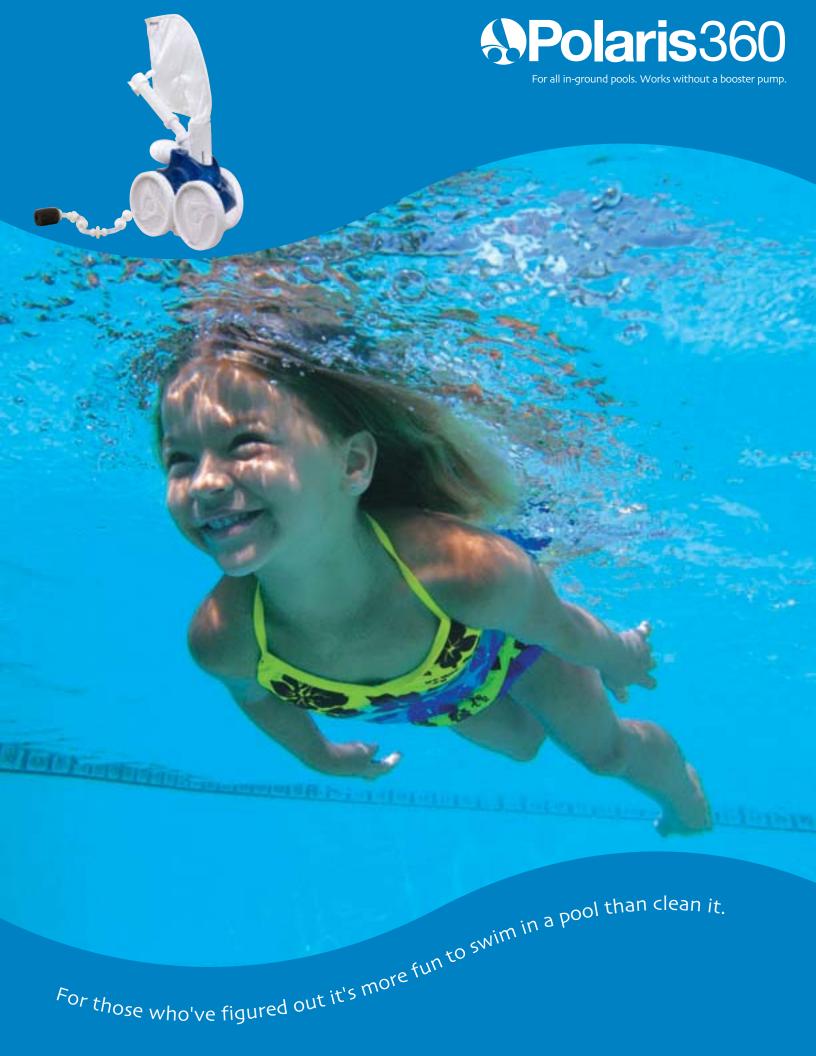

The Polaris Vac-Sweep<sup>®</sup> 360 features advanced technology cleaning without the need for a separate booster pump.

## features

- Vacuums, sweeps and scrubs the bottom and walls of any size or shape pool.
- In-line back-up valve automatically frees the 360 if it gets cornered and keeps it cleaning without interruption.
- Powered by the pressure of clean water returning to your pool, leaving both the filter and skimmer free to eliminate contaminants.
- Unique filter bag removes debris before it reaches your pump basket or filter, prolonging the life of your filtration system.
- Available in a Black Max Model to complement dark bottom pools.