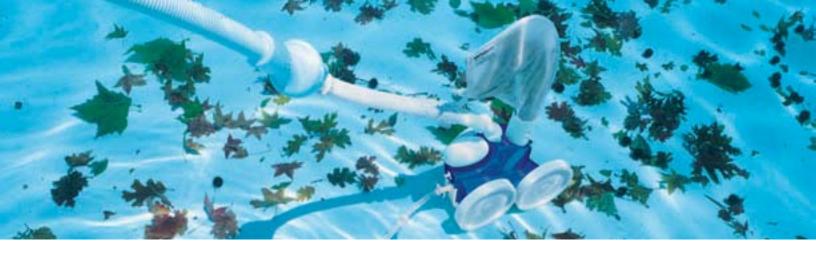

The Polaris Vac-Sweep<sup>®</sup> 360 features advanced technology cleaning without the need for a separate booster pump.

## features

- Vacuums, sweeps and scrubs the bottom and walls of any size or shape pool.
- In-line back-up valve automatically frees the 360 if it gets cornered and keeps it cleaning without interruption.
- Powered by the pressure of clean water returning to your pool, leaving both the filter and skimmer free to eliminate contaminants.
- Unique filter bag removes debris before it reaches your pump basket or filter, prolonging the life of your filtration system.
- Available in a Black Max Model to complement dark bottom pools.

The Polaris 360 is designed for the following types of debris: