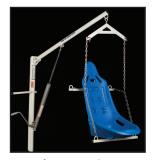

The EZ™ Lift is constructed of stainless steel and protected against corrosion with a durable, white epoxy powder coated finish. The lift comes standard with mesh sling and all components to make the lift fully functional.

## Features:

- 400 Pound (181 kg) weight capacity
- Manually operated hydraulic ram
- Clears walls up to 26" (66 cm) high
- Durable mesh sling- standard size: 38"x20"
- Adjustable stainless steel chains
- Limited lifetime structural warranty