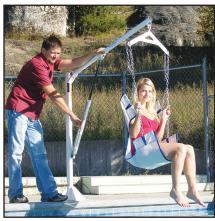

## The EZ™ Pool Lift

Item# F-03EZPL

The EZ<sup>™</sup> Lift is an affordable, manually operated lift ideal for residential applications. The lift can be used on in ground spas and can also accommodate pool wall heights up to 26 inches (66cm).

The EZ™ Lift is constructed of stainless steel and protected against corrosion with a durable, white epoxy powder coated finish. The lift comes standard with mesh sling and all components to make the lift fully functional.

The EZ™ Lift now comes with a rotation bar to allow attendant greater ease in rotating the unit.

## Features:

- 400 Pound (181 kg) weight capacity
- Manually operated hydraulic ram
- Clears walls up to 26" (66 cm) high
- Durable mesh sling- standard size: 38"x20"
- Adjustable stainless steel chains
- Limited lifetime structural warranty