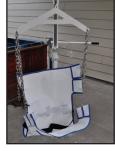

## The EZ™ Pool Lift

Item# F-03EZPL

The EZ<sup>™</sup> Lift is an affordable, manually operated lift ideal for residential applications. The lift can be used on in ground spas and can also accommodate pool wall heights up to 26 inches (66cm).

The EZ™ Lift is constructed of stainless steel and protected against corrosion with a durable, white epoxy powder coated finish. The lift comes standard with mesh sling and all components to make the lift fully functional.

## Features:

- 400 Pound (181 kg) weight capacity
- Manually operated hydraulic ram
- Clears walls up to 26" (66 cm) high
- Durable mesh sling- standard size: 38"x20"
- Adjustable stainless steel chains
- Limited lifetime structural warranty