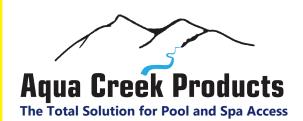

## The EZ™ Pool Lift

Item# F-03EZPL

The EZ<sup>™</sup> Lift is an affordable, manually operated lift ideal for residential applications. The lift can be used on in ground spas and can also accommodate pool wall heights up to 26 inches (66cm).

The EZ™ Lift is constructed of stainless steel and protected against corrosion with a durable, white epoxy powder coated finish. The lift comes standard with mesh sling and all components to make the lift fully functional.

## Features:

- 400 Pound (181 kg) weight capacity
- Manually operated hydraulic ram
- Clears walls up to 26" (66 cm) high
- Durable mesh sling- standard size: 38"x20"
- Adjustable stainless steel chains
- Limited lifetime structural warranty