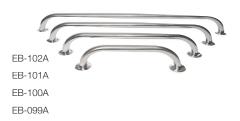

## Residential

- Tubing: 1.90" OD
- Wall Thickness: .049"
- Type: 304 stainless steel
- Extend approximately 6" from the pool wall
- Available in 2', 3', 4', and 5' lengths, with or without flanges
- Anchors and escutcheons sold separately

| Model No. | Description                                                 | Shipping Wt. | L   | W   | Н  |  |  |  |
|-----------|-------------------------------------------------------------|--------------|-----|-----|----|--|--|--|
| EB-099A   | 2' Exercise Bar, w/flanges                                  | 6 lbs.       | 29" | 8"  | 4" |  |  |  |
| EB-099B   | 2' Exercise Bar, no flanges                                 | 6 lbs.       | 29" | 8"  | 4" |  |  |  |
| EB-100A   | 3' Exercise Bar, w/flanges                                  | 7 lbs.       | 38" | 12" | 3" |  |  |  |
| EB-100B   | 3' Exercise Bar, no flanges                                 | 7 lbs.       | 38" | 12" | 3" |  |  |  |
| EB-101A   | 4' Exercise Bar, w/flanges                                  | 8 lbs.       | 52" | 8"  | 4" |  |  |  |
| EB-101B   | 4' Exercise Bar, no flanges                                 | 8 lbs.       | 52" | 8"  | 4" |  |  |  |
| EB-102A   | 5' Exercise Bar, w/flanges                                  | 9 lbs.       | 68" | 8"  | 4" |  |  |  |
| EB-102B   | 5' Exercise Bar, no flanges                                 | 9 lbs.       | 68" | 8"  | 4" |  |  |  |
| 60-718    | Flange Anchor Stud Assembly $(^{3}/_{8}$ "x $2^{1}/_{4}$ ") | 1 lb.        | 3"  | 3"  | 4" |  |  |  |
|           |                                                             |              |     |     |    |  |  |  |

Flanges include the mounting hardware