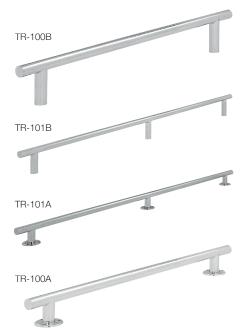

## Commercial

- Tubing: 1.90" OD (1.50" OD is also available)
- Wall Thickness: .065"
- Type: 304, 316L\* stainless steel
- Extend approximately 4" from the pool wall
- Available in 48" and 88" lengths, with or without flanges
- Anchors and escutcheons sold separately

| Model No. | Description                            | Shipping Wt. | L   | W  | Н  |
|-----------|----------------------------------------|--------------|-----|----|----|
| TR-100A   | 48" with flanges and mounting hardware | 6 lbs.       | 49" | 6" | 5" |
| TR-101A   | 88" with flanges and mounting hardware | 8 lbs.       | 89" | 5" | 5" |
| TR-100B   | 48" bar with mounting posts            | 12 lbs.      | 49" | 6" | 5" |
| TR-101B   | 88" bar with mounting posts            | 14 lbs.      | 89" | 9" | 2" |

\*Marine Grade, add –MG to part number when ordering. REQUIRED for Salt Pools.

Flanges include the mounting hardware