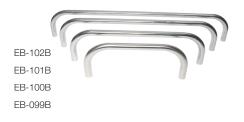

## Residential

- Tubing: 1.90" OD
- Wall Thickness: .049"
- Type: 304 stainless steel
- Extend approximately 6" from the pool wall
- Available in 2', 3', 4', and 5' lengths, with or without flanges
- Anchors and escutcheons sold separately

| Model No. | Description                                                 | Shipping Wt. | L   | W   | Н  |  |  |  |
|-----------|-------------------------------------------------------------|--------------|-----|-----|----|--|--|--|
| EB-099A   | 2' Exercise Bar, w/flanges                                  | 6 lbs.       | 29" | 8"  | 4" |  |  |  |
| EB-099B   | 2' Exercise Bar, no flanges                                 | 6 lbs.       | 29" | 8"  | 4" |  |  |  |
| EB-100A   | 3' Exercise Bar, w/flanges                                  | 7 lbs.       | 38" | 12" | 3" |  |  |  |
| EB-100B   | 3' Exercise Bar, no flanges                                 | 7 lbs.       | 38" | 12" | 3" |  |  |  |
| EB-101A   | 4' Exercise Bar, w/flanges                                  | 8 lbs.       | 52" | 8"  | 4" |  |  |  |
| EB-101B   | 4' Exercise Bar, no flanges                                 | 8 lbs.       | 52" | 8"  | 4" |  |  |  |
| EB-102A   | 5' Exercise Bar, w/flanges                                  | 9 lbs.       | 68" | 8"  | 4" |  |  |  |
| EB-102B   | 5' Exercise Bar, no flanges                                 | 9 lbs.       | 68" | 8"  | 4" |  |  |  |
| 60-718    | Flange Anchor Stud Assembly $(^{3}/_{8}$ "x $2^{1}/_{4}$ ") | 1 lb.        | 3"  | 3"  | 4" |  |  |  |
|           |                                                             |              |     |     |    |  |  |  |

Flanges include the mounting hardware