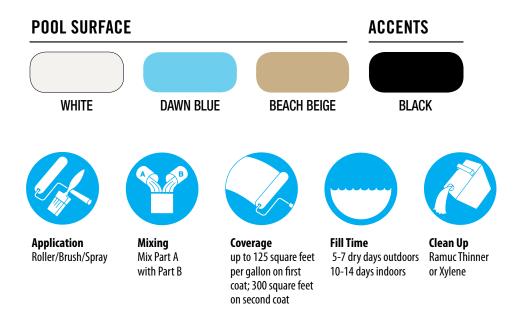

## **EP Hi-Build**

**Epoxy Pool & Fountain Paint** 

This superior high build epoxy coating is formulated to provide the longest lasting finish of any pool paint.

- · Renovates aged concrete, plaster, and fiberglass/gelcoat surfaces
- Provides up to eight or more years of service life
- Satin finish
- Abrasion and chemical-resistant
- Self-priming
- Two-coat system on bare surfaces
- Alternative to plastering at one-third the cost
- Use Skid-Tex Additive to achieve a non-slip surface