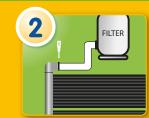

### **WORKS WITH YOUR POOL FILTER SYSTEM**

Using your existing filter system, water circulates through the Eco-Saver solar panel, is heated by the sun and returns to the pool through the filter system raising your pool's temperature up to 15 degrees.

# **EASY TO INSTALL**

Unroll the flexible. **Eco-Saver panel** 

**LARGER** 

than other

panels. Larger panels mean

more heat for

FILTER

from the pool filter to the Eco-Saver panel