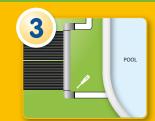

Inground

Aboveground

Connect the other hose from the Eco-Saver panel to the pool inlet fitting