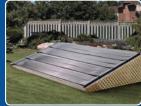

### **20'** PANEL SYSTEM

on the Ground 20' system

on a Rack 2 - 20' systems

on a Garage 20' system