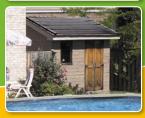

### 10' "SPACE SAVER" PANEL SYSTEM

on a Roof 10' system

SPACE SAVER 10' panel system

### "SPACE SAVER" SYSTEM **SAVES SPACE IN YOUR YARD**

10' panels will fit many places a 20' panel will not. 10' panels can be installed on a shed, a garage or hidden out of site.