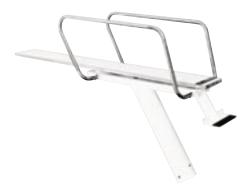

# Econoline<sup>™</sup> 1 Meter Stand

A durable, all-purpose diving tower for commercial aquatic facilities.

- Made of carbon steel, coated with a primer we recommend a high-quality acrylic urethane enamel for a durable finish.
- Pair with 12' or 14' diving boards to find the right size for your commercial diving pool.
- Platform tray has two 6" slots for proper fulcrum placement and adjustment.
- 1.90" OD, .065" wall stainless steel handrails are not included but are required.

| Pairs | with    |
|-------|---------|
| Fails | VVILII. |
|       |         |

Eureka (14' only)

#### Item No. Board Shipping Wt. W Н L E-CAT-1M-100 12' 315 lbs. (2 boxes) 86" 21" 59" 27" 4" 4" E-CAT-1M-101 14' 365 lbs. 92" 21" 59" (2 boxes) 27" 4" 4" 25-106 Handrails (order separately) 40 lbs.