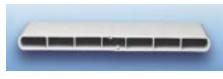

# Econoline<sup>™</sup> 1 Meter Stand

A durable, all-purpose diving tower for commercial aquatic facilities.

- Made of carbon steel, coated with a primer we recommend a high-quality acrylic urethane enamel for a durable finish.
- Pair with 12' or 14' diving boards to find the right size for your commercial diving pool.
- Platform tray has two 6" slots for proper fulcrum placement and adjustment.
- 1.90" OD, .065" wall stainless steel handrails are not included but are required.