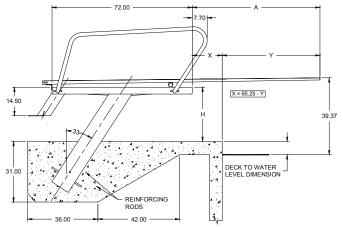

#### Item No. Board Shipping Wt. W Н L E-CAT-1M-100 12' 315 lbs. (2 boxes) 86" 21" 59" 27" 4" 4" E-CAT-1M-101 14' 365 lbs. 92" 21" 59" (2 boxes) 27" 4" 4" 25-106 Handrails (order separately) 40 lbs.

# E-CAT-1M-100