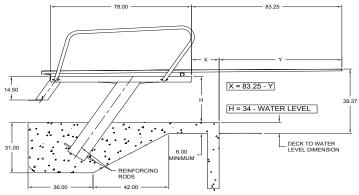

#### Item No. Board Shipping Wt. W Н L E-CAT-1M-100 12' 315 lbs. (2 boxes) 86" 21" 59" 27" 4" 4" E-CAT-1M-101 14' 365 lbs. 92" 21" 59" (2 boxes) 27" 4" 4" 25-106 Handrails (order separately) 40 lbs.

# E-CAT-1M-101