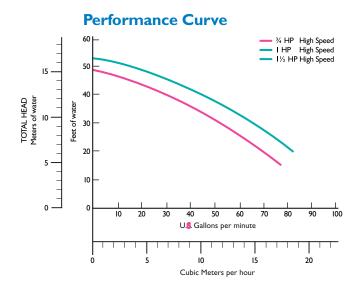

gs for quick service and winterizing



### Delivers big performance in a compact size

You can depend on Dynamo® aboveground pumps year after year because they are designed to perform and built to last. These pumps feature durable components of fiberglass reinforced thermoplastic to resist corrosion and fatigue for extended service life.

- Available in a variety of models to meet your exact requirements—single-speed with cord and on/off switch; single-speed with cord, base and on/off switch; single- or two-speed without cord.
- Power end can be removed easily for service or winterizing without disturbing piping or pump support base.
- Every Dynamo pump is performance and pressure tested prior to shipment to ensure superior quality.
- One-year limited warranty. See warranty for details.



### Available from:





Because reliability matters most ® www.pentairpool.com Phone: 800-831-7133 Fax: 800-284-4151

pumps / filters / heaters / heat pumps / automation / lighting / cleaners / sanitizers / maintenance products



1