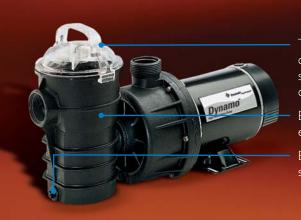

# **Dynamo**® Aboveground Pumps

Transparent lid with large, comfortable handle permits easy strainer basket inspection and cleaning

Extra-large strainer basket extends time between cleanings

Easy access drain plugs for quick service and winterizing