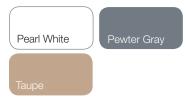

For SealedSteel add -VW for White, -VG for Pewter Gray, or -VT for Taupe to the part number when ordering.

## SealedSteel Colors

Actual product colors may vary