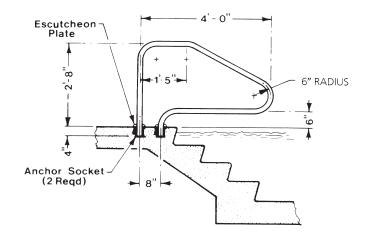

## DMS-101

• Tubing: 1.90" OD

• Wall Thickness: .049", .065"

• Type: 304, 316L\* stainless steel

• Bends: All 6" Radius

• DMS-101A available in Powder Coating and SealedSteel

Anchors and escutcheons sold separately

| Model #  | Description                | Shipping Wt.      | L   | W   | Н  |
|----------|----------------------------|-------------------|-----|-----|----|
| DMS-101A | 48" Center Grab Rail, .049 | 13 lbs. — 16 lbs. | 59" | 39" | 2" |
| DMS-101B | 48" Center Grab Rail, .065 | 13 lbs. — 16 lbs. | 59" | 39" | 2" |