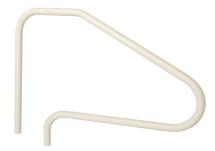

## DMS-101

• Tubing: 1.90" OD

• Wall Thickness: .049", .065"

• Type: 304, 316L\* stainless steel

• Bends: All 6" Radius

• DMS-101A available in Powder Coating and SealedSteel

Anchors and escutcheons sold separately

| Model #  | Description                | Shipping Wt.      | L   | W   | Н  |
|----------|----------------------------|-------------------|-----|-----|----|
| DMS-101A | 48" Center Grab Rail, .049 | 13 lbs. — 16 lbs. | 59" | 39" | 2" |
| DMS-101B | 48" Center Grab Rail, .065 | 13 lbs. — 16 lbs. | 59" | 39" | 2" |