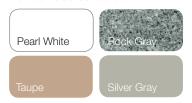

<sup>\*</sup>Marine Grade, add –MG to part number when ordering. REQUIRED for Salt Pools.

Escutcheons are included when this rail is ordered in powder coating or SealedSteel.

For powder coated add –RG for Rock Gray, -SG for Silver Gray, -PW for White, or –TP for Taupe to the part number when ordering.

## Powder Coated Colors

Actual product colors may vary