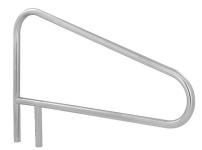

## DMS-103

- Tubing: 1.90" OD
- Wall Thickness: .049", .065"
- Type: 304, 316L\* stainless steel
- Bends: All 6" Radius
- DMS-103A available in SealedSteel
- Anchors and escutcheons sold separately

| Model #  | Description                 | Shipping Wt.      | L   | W   | Н  |
|----------|-----------------------------|-------------------|-----|-----|----|
| DMS-103A | 54" Center Grab Rail, .049" | 14 lbs. — 18 lbs. | 59" | 39" | 2" |
| DMS-103B | 54" Center Grab Rail, .065" | 14 lbs. — 18 lbs. | 59" | 39" | 2" |

\*Marine Grade, add –MG to part number when ordering. REQUIRED for Salt Pools.

Escutcheons are included when this rail is ordered in SealedSteel.

For SealedSteel add -VW for White, -VG for Pewter Gray, or -VT for Taupe to the part number when ordering.