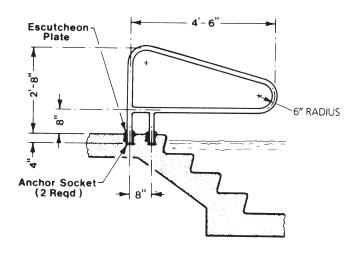

## DMS-103

- Tubing: 1.90" OD
- Wall Thickness: .049", .065"
- Type: 304, 316L\* stainless steel
- Bends: All 6" Radius
- DMS-103A available in SealedSteel
- Anchors and escutcheons sold separately

| Model #  | Description                 | Shipping Wt.      | L   | W   | Н  |
|----------|-----------------------------|-------------------|-----|-----|----|
| DMS-103A | 54" Center Grab Rail, .049" | 14 lbs. — 18 lbs. | 59" | 39" | 2" |
| DMS-103B | 54" Center Grab Rail, .065" | 14 lbs. — 18 lbs. | 59" | 39" | 2" |

\*Marine Grade, add –MG to part number when ordering. REQUIRED for Salt Pools.

Escutcheons are included when this rail is ordered in SealedSteel.

For SealedSteel add -VW for White, -VG for Pewter Gray, or -VT for Taupe to the part number when ordering.