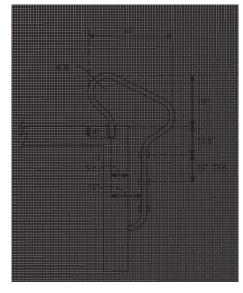

NOTES: Frames extend  $6^{1/2}$ " from the pool wall. Frame is secured to pool deck with two anchor sockets  $3^{1/2}$ " in from the pool wall on 20" centers (elite), or 19" centers (econoline). Lower end of frame is bent to meet pool wall and fitted with two white rubber bumpers.