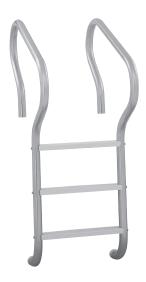

## Camelback Ladder

Tubing: 1.90" ODWall Thickness: .049"Type: 304 stainless steel

• Bends: All 6" Radius

• Elite model: LTDF-103 treads, Econoline model: LTDF-101 treads

Anchors and escutcheons sold separately

| Econoline Model | Shipping Wt. | Elite Model | Shipping Wt. | Description   | L   | W   | Н  |
|-----------------|--------------|-------------|--------------|---------------|-----|-----|----|
| CBL-103E        | 27 lbs.      | CBL-103S    | 32 lbs.      | 3-step ladder | 59" | 39" | 2" |