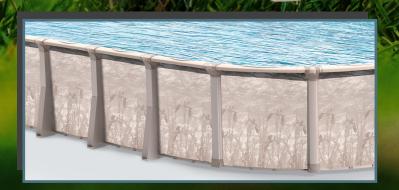

# MARINA

**SALT WATER** Series

Highest quality steel and resin

#### TOP LEDGE

- 7-inch radius injection molded resin top ledge Rustproof and durable

#### **VERTICAL UPRIGHTS**

- Steel uprights coated with protective Krystal Kote
  • Resin stabilizer and injection molded
- bottom rail for corrosion protection

#### **LEDGE COVER**

- Two-piece resin ledge coverSturdy steel top platesRustproof resin foot covers

### IRIS™ wall – 52"

- Several wall coatings are applied to protect against damaging environmental elements.

  Built from steel for long-lasting durability Sophisticated pearl color

COMPATIBLE WITH SALT WATER SYSTEMS