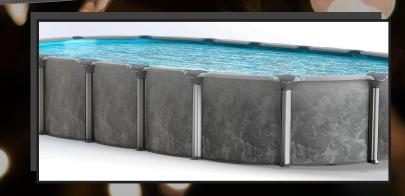

#### TOP LEDGE

- 7-inch radius injection molded resin top ledge
- Designed with a distinctive look

#### **VERTICAL UPRIGHTS**

- Steel uprights in a silver brushed finishResin stabilizers and bottom rails

#### **LEDGE COVER**

- Two-piece resin ledge cover
  Made from Synpro™ resin
- Design that hides screws

### WAVES™ wall – 52"

- Layers of wall coatings provide long-lasting protection against harsh weather conditions
- Corrugated steel wall protects against ice and impact damageHigh design silver brushed finish