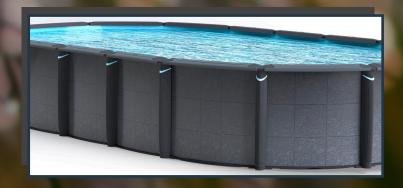

### **TOP LEDGE**

- Massive 8-inch injected molded resin top ledges
- Incorporates multi-ribbed supports for optimum stability

#### **VERTICAL UPRIGHTS**

- Injection-molded resin uprights, extra depth for greater stability
- Three-dimensional injection molding means greater detail and solidity
- Features a sophisticated metallic ring at the top of the upright

#### **LEDGE COVER**

- Integrated ledge cover
- Two-color contrast provides incredible style

# ROCKTILES™ wall - 52"

- A combination of wall coatings provides incredibly long-lasting, all-weather protection
- Corrugated steel wall increases durability and resistance to ice and impact damage
- Elegant grey shades to enhance your backyard decor

## BUTTRESS-FREE SUPPORT SYSTEM

- Eliminates unsightly struts extending from pool sides on oval pools
- Provides maximum yard space