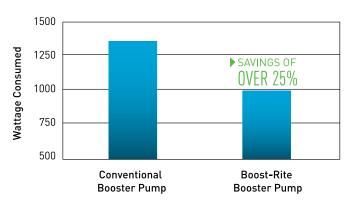

#### ENERGY USAGE COMPARISON

#### ADVANCED IMPELLER TECHNOLOGY CUTS PRESSURE-SIDE CLEANING COSTS BY OVER 25%\*

Pressure-side pool cleaning just got a whole lot less expensive thanks to the NEW, eco-friendly Boost-Rite pump from Pentair. This innovative design saves pool owners more than 25%\* in energy costs over other booster pumps on the market. With an advanced 5-stage impeller design, the Boost-Rite pump delivers greater water pressure for more powerful and efficient cleaning...at significantly less cost.