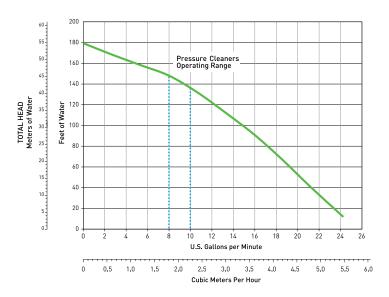

AROUND PERFORMANCE

The Boost-Rite pump delivers more of what you want—lower energy consumption, top performance, easier installation, quieter operation, and greater durability.

- Lower energy consumption: Advanced 5-stage impeller design cuts electricity use by over 25%\*, offering you substantial savings.
- Easier installation: 1/3 smaller than other pumps so it's easier to handle and plumb, yet thoughtfully includes a larger wiring compartment for easier access.
- Quieter operation: For a more relaxing poolside experience.
- **Greater durability:** Totally Enclosed Fan Cooled (TEFC) motor runs cooler for longer pump life.
- More power: The Boost-Rite pump delivers greater water pressure for more powerful cleaning...at less cost.
- UL and cUL Listed for safety.

#### PERFORMANCE CURVE



#### AVAILABLE FROM:



1620 HAWKINS AVE, SANFORD, NC 27330 800.831.7133 WWW.PENTAIRPOOL.COM

All Pentair trademarks and logos are owned by Pentair or one of its global affiliates. Boost-Rite® and Eco Select® are registered trademarks of Pentair Water Pool and Spa, Inc. and/or its affiliated companies in the United States and/or other countries. Because we are continuously improving our products and services, Pentair reserves the right to change specifications without prior notice. Pentair is an equal opportunity employer.

pumps • filters • heaters • heat pumps • automation • lighting • cleaners • sanitizers • water features • maintenance products

7/14 Part # P1-128 ©2014 Pentair Water Pool and Spa, Inc. All rights reserved.