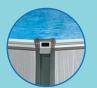

# Athens

Our pool brings unique style and beauty to your yard with design-inspired walls. Light and dark grey colored co-ordinated posts and top ledges add a graceful touch. This new Cornelius pool look complements any backyard, looks beautiful year after year and adds value to your lifestyle.

Our extruded resin 8" ledges and 6" injected uprights provides years of lasting beauty and quality. Unique interlocking resin caps, resin foot collars/ connectors combo, injected resin top and bottom tracks and top connectors complete the look and adds strength for a pool that will last for summers to come.