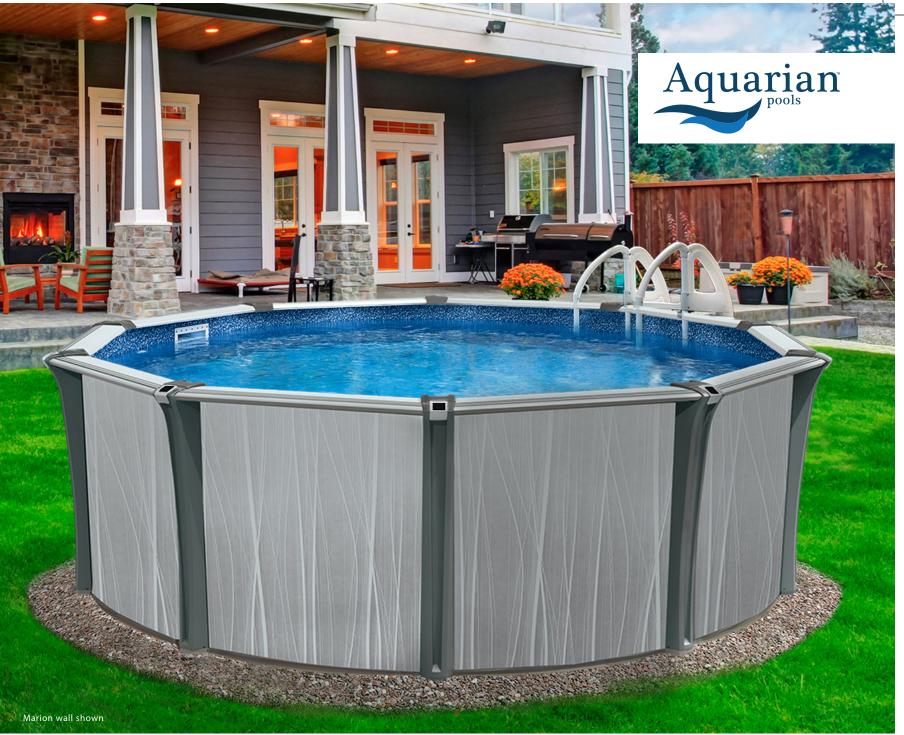

## Athens

RESIN SERIE ABOVE-GROUND POOL

# Athens

Our pool brings unique style and beauty to your yard with design-inspired walls. Light and dark grey colored co-ordinated posts and top ledges add a graceful touch. This new Cornelius pool look complements any backyard, looks beautiful year after year and adds value to your lifestyle.

Our extruded resin 8" ledges and 6" injected uprights provides years of lasting beauty and quality. Unique interlocking resin caps, resin foot collars/ connectors combo, injected resin top and bottom tracks and top connectors complete the look and adds strength for a pool that will last for summers to come.

NBS Ovals | 52"

15'x31' 18'x33'

Marion wall shown