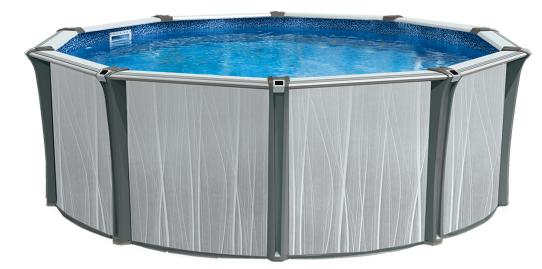

## Athens

RESIN SERIE ABOVE-GROUND POOL

# Athens

Our pool brings unique style and beauty to your yard with design-inspired walls. Light and dark grey colored co-ordinated posts and top ledges add a graceful touch. This new Cornelius pool look complements any backyard, looks beautiful year after year and adds value to your lifestyle.

Our extruded resin 8" ledges and 6" injected uprights provides years of lasting beauty and quality. Unique interlocking resin caps, resin foot collars/ connectors combo, injected resin top and bottom tracks and top connectors complete the look and adds strength for a pool that will last for summers to come.