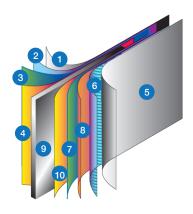

#### Steel wall Components

2.

8.

- 1. Plasticized SP coating
  - Molten zinc coat
- 3. Primer coat
- 4. Application of an alkaline solution to cleanse the oxides
- 5. Ultra-resistant polymer
- 6. Heat-hardened inlay
- 7. Primer coat
  - Chromate anti-rust coat
- 9. Steel wall core
- 10. Application of an alkaline solution to cleanse the oxides